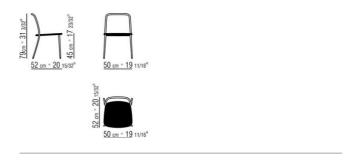

## FIRST STEPS OUTDOOR CHRISTOPHE PILLET 2020

**DINING CHAIRS/CHAIRS** 

## FIRST STEPS OUTDOOR | CHRISTOPHE PILLET | 2020

## **CHAIR**

Structure in 316 stainless steel with electropolished or epoxy-powder-coat finish in white 100, wine red 405, khaki green 705, burnished or with embossed lacquered finish in white 300, sand 310, brick 320 and sage green 330

Seat in 316 stainless steel with woven matt polypropylene cord in natural 8102, ice 8103, anthracite 8105 or straw 8101 color Feet in cast aluminum with matt brushed finish. Feet rest on tips made of thermoplastic material

**Cover** in waterproof material; cover is upon request, with upcharge

DINING CHAIRS/CHAIRS

## TECHNICAL DRAWINGS | FIRST STEPS OUTDOOR

COD. 0281A1



DINING CHAIRS/CHAIRS