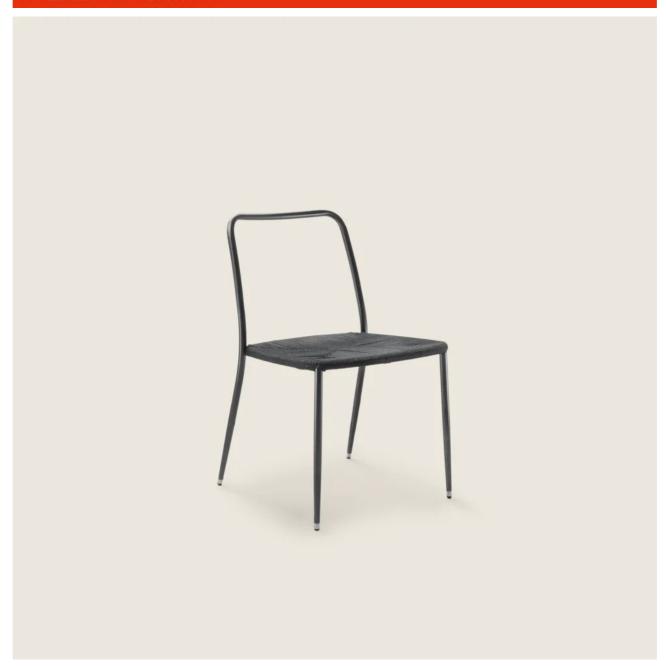

## **CHAIR**

Structure in 316 stainless steel with electropolished or epoxy-powder-coat finish in white 100, wine red 405, khaki green 705, burnished or with embossed lacquered finish in white 300, sand 310, brick 320 and sage green 330

Seat in 316 stainless steel with woven matt polypropylene cord in natural 8102, ice 8103, anthracite 8105 or straw 8101 color Feet in cast aluminum with matt brushed finish. Feet rest on tips made of thermoplastic material

**Cover** in waterproof material; cover is upon request, with upcharge

DINING CHAIRS/CHAIRS