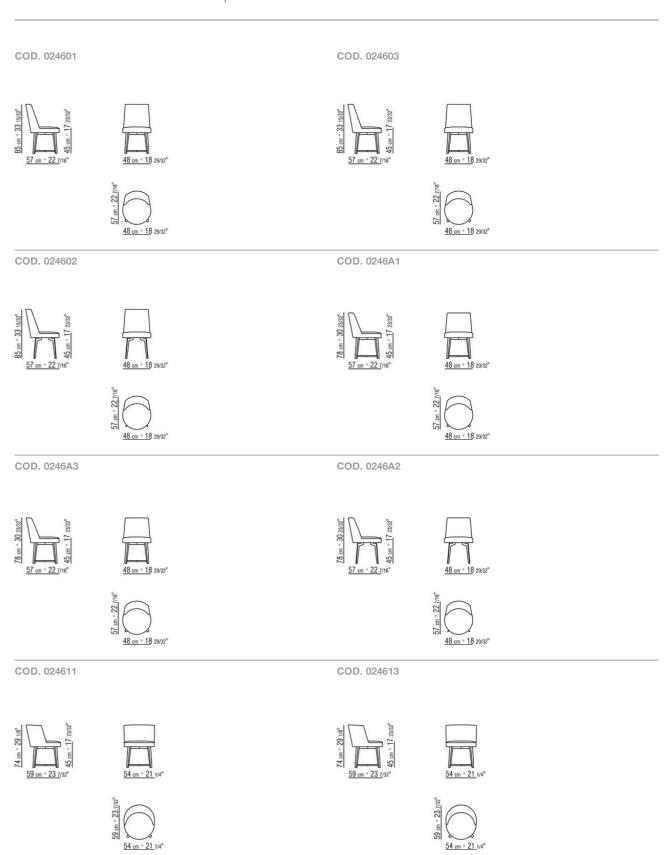

## TECHNICAL DRAWINGS | HERA

## TECHNICAL DRAWINGS | HERA

| COD. 024612                                                                                                                                                                                                                                                                                                                                                                                                                                                                                                                                                                                                                                                                                                                                                                                                                                                                                                                                                                                                                                                                                                                                                                                                                                                                                                                                                                                                                                                                                                                                                                                                                                                                                                                                                                                                                                                                                                                                                                                                                                                                                                                   |                                       | С                 | OD. 0246B1       |                    |  |
|-------------------------------------------------------------------------------------------------------------------------------------------------------------------------------------------------------------------------------------------------------------------------------------------------------------------------------------------------------------------------------------------------------------------------------------------------------------------------------------------------------------------------------------------------------------------------------------------------------------------------------------------------------------------------------------------------------------------------------------------------------------------------------------------------------------------------------------------------------------------------------------------------------------------------------------------------------------------------------------------------------------------------------------------------------------------------------------------------------------------------------------------------------------------------------------------------------------------------------------------------------------------------------------------------------------------------------------------------------------------------------------------------------------------------------------------------------------------------------------------------------------------------------------------------------------------------------------------------------------------------------------------------------------------------------------------------------------------------------------------------------------------------------------------------------------------------------------------------------------------------------------------------------------------------------------------------------------------------------------------------------------------------------------------------------------------------------------------------------------------------------|---------------------------------------|-------------------|------------------|--------------------|--|
| 70 cm = 23 1/82, 18 1.00 1.00 1.00 1.00 1.00 1.00 1.00 1                                                                                                                                                                                                                                                                                                                                                                                                                                                                                                                                                                                                                                                                                                                                                                                                                                                                                                                                                                                                                                                                                                                                                                                                                                                                                                                                                                                                                                                                                                                                                                                                                                                                                                                                                                                                                                                                                                                                                                                                                                                                      | 54 cm * 21 1/4"                       | 78 cm « 30 29392" | 61 cm * 24 1/32" | 54 cm ° 21 1/4"    |  |
|                                                                                                                                                                                                                                                                                                                                                                                                                                                                                                                                                                                                                                                                                                                                                                                                                                                                                                                                                                                                                                                                                                                                                                                                                                                                                                                                                                                                                                                                                                                                                                                                                                                                                                                                                                                                                                                                                                                                                                                                                                                                                                                               | \$23.25<br>\$2.50<br>\$4 cm * 21_1/4" |                   |                  | 19 54 cm * 21 1/4" |  |
| COD. 0246B3                                                                                                                                                                                                                                                                                                                                                                                                                                                                                                                                                                                                                                                                                                                                                                                                                                                                                                                                                                                                                                                                                                                                                                                                                                                                                                                                                                                                                                                                                                                                                                                                                                                                                                                                                                                                                                                                                                                                                                                                                                                                                                                   |                                       | C                 | COD. 0246B2      |                    |  |
| 65 cm * 17 2332°, 19 cm * 17 2332°, 19 cm * 17 2332°, 19 cm * 18 cm * 18 cm * 18 cm * 19 cm * | 54 cm ° 21 1/4"                       | 78 cm e 30 2029"  | 65 cm + 24 1/32" | 54 cm ° 21 1/4"    |  |
|                                                                                                                                                                                                                                                                                                                                                                                                                                                                                                                                                                                                                                                                                                                                                                                                                                                                                                                                                                                                                                                                                                                                                                                                                                                                                                                                                                                                                                                                                                                                                                                                                                                                                                                                                                                                                                                                                                                                                                                                                                                                                                                               | 54 cm ° 21 1/4"                       |                   |                  | 54 cm * 21 1/4"    |  |