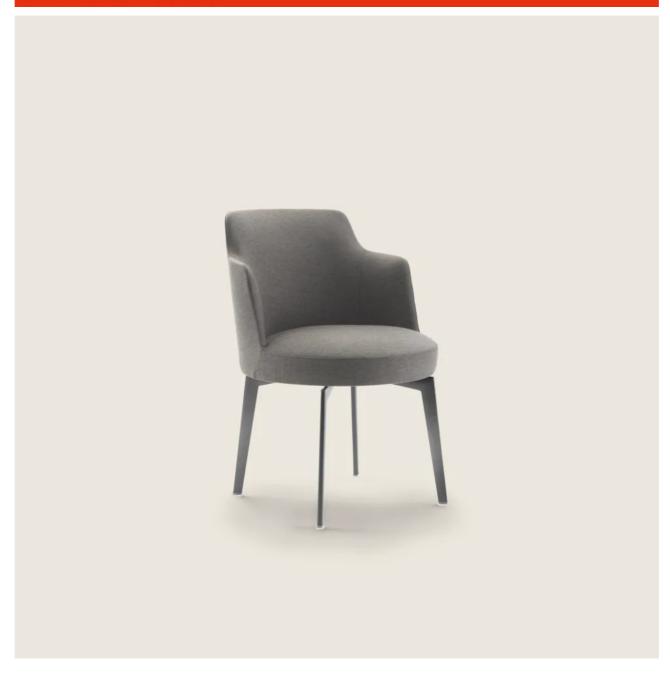

## HERA | ANTONIO CITTERIO | 2018

## CHAIR - DINING CHAIR

Frame in patented material
Feet in satined, chrome, burnished, black
chrome, glossy anthracite metal or
canaletto walnut, canaletto walnut extra,

ashwood stained teak, stained ebony, stained wenge, stained walnut, stained brown

**Upholstery** is removable in both the fabric and leather versions