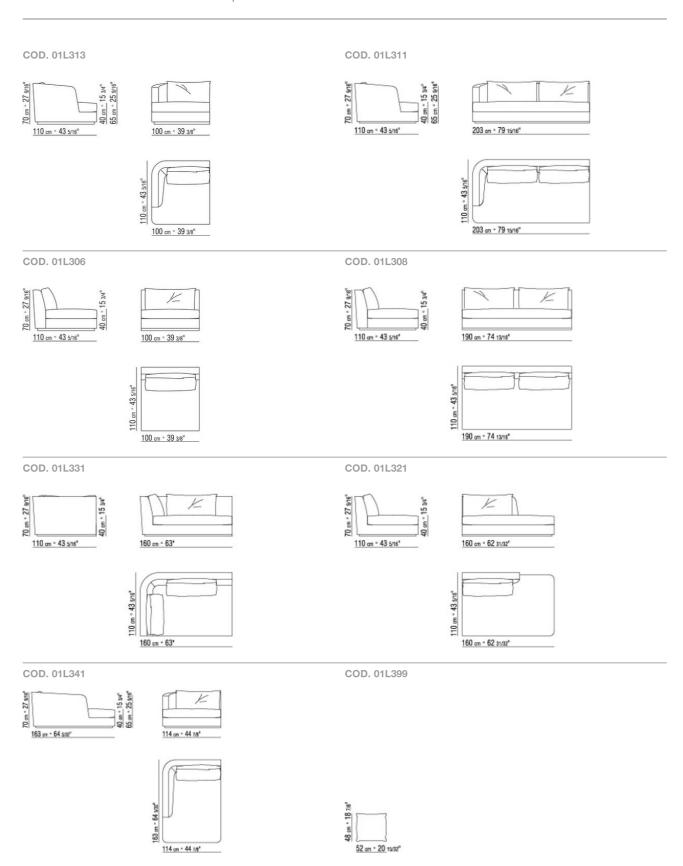

NI | 2012

**Structure** in solid wood with polyurethane foam padding, covered with a protective laminated fabric

**Seat cushion** in sterilized goose down (Assopiuma certified, gold label) with insert in crushproof material

Back cushion in sterilized goose down (Assopiuma certified, gold label)

**Optional cushions** in sterilized goose down (Assopiuma certified, gold label). Optional

cushions are upon request with upcharge **Base** in solid ash with natural finish or stained ebony, wenge, brown

**Upholstery** is removable in both the fabric and leather versions

**Piping** with fabric covers the piping comes in gros grain, available in all the colors on the sample board. With leather covers the piping comes always in the same leather

SECTIONAL SOFAS

## TECHNICAL DRAWINGS | BARRET



SOFAS

SOFAS 4