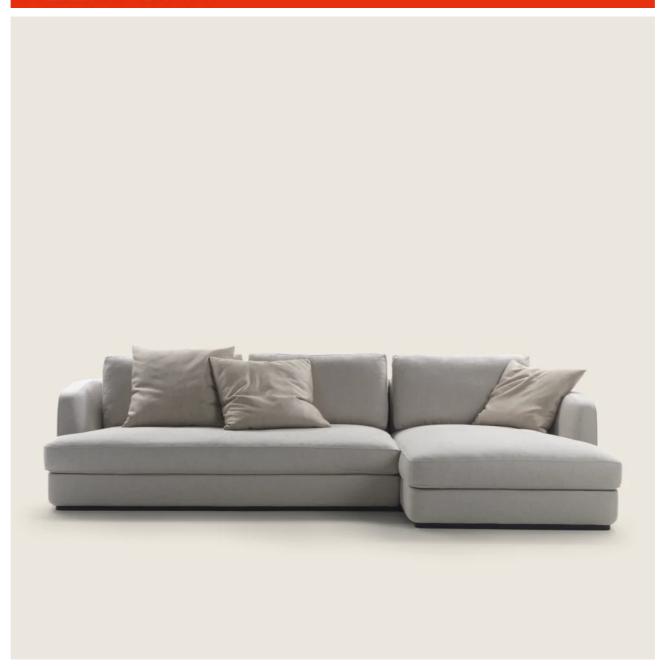

## **BARRET** ROBERTO LAZZERONI **2012 SOFAS**

## BARRET | ROBERTO LAZZERONI | 2012

**Structure** in solid wood with polyurethane foam padding, covered with a protective laminated fabric

**Seat cushion** in sterilized goose down (Assopiuma certified, gold label) with insert in crushproof material

SECTIONAL SOFAS