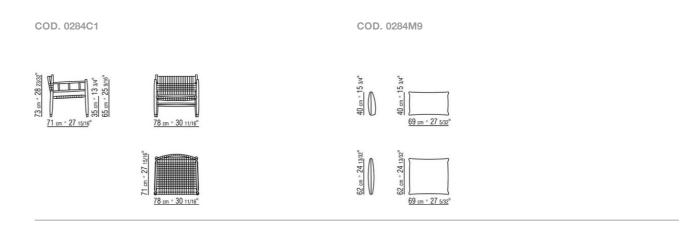

sand 8001, anthracite 8005, bordeaux 8002, green 8006, white 8007, brown 8004; or, in matt polypropylene cord in natural 8102, ice 8103, anthracite 8105 or straw 8101 color Seat/backrest cushion in polyester fiber with water-repellent upholstery; upon request, with upcharge Feet in die-cast zama with matt brushed or burnished, matt titanium 710 finish. Feet rest on tips made of thermoplastic material Seat/backrest cushion upholstery in removable fabric Cover in waterproof material; cover is upon

request, with upcharge

Flexform reserves the right to make, at any time and without notice, improvements or modifications that it might deem appropriate to its products, whether these be of an aesthetic or technical nature or related to sizes and materials.

## TECHNICAL DRAWINGS | LEE OUTDOOR