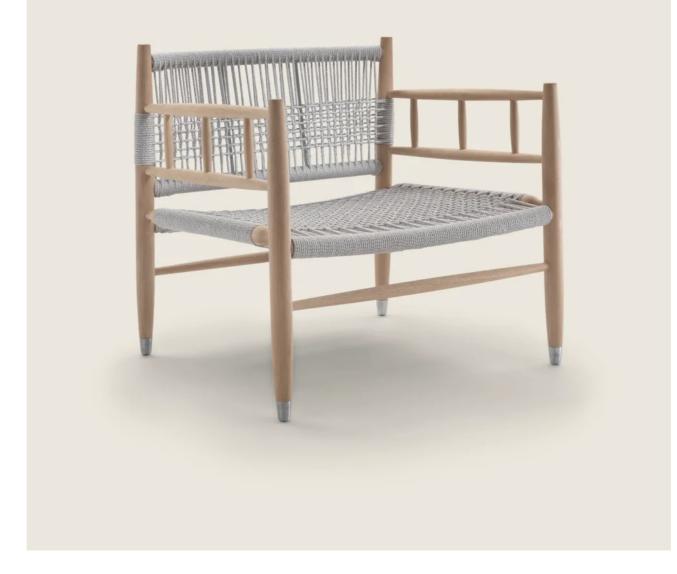

## ARMCHAIR

Structure in solid iroko wood with natural, stained grey, lacquered white, stained brown finish. Woven extruded pvc with nylon core in anthracite 7005, bordeaux 7002, white 7007, cream 7001, brown 7004, green 7006; or, in polypropylene cord in sand 8001, anthracite 8005, bordeaux 8002, green 8006, white 8007, brown 8004; or, in matt polypropylene cord in natural 8102, ice 8103, anthracite 8105 or straw 8101 color Seat/backrest cushion in polyester fiber with water-repellent upholstery; upon request, with upcharge Feet in die-cast zama with matt brushed or burnished, matt titanium 710 finish. Feet rest on tips made of thermoplastic material Seat/backrest cushion upholstery in removable fabric Cover in waterproof material; cover is upon