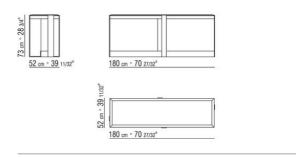

QUES ROBERTO LAZZERONI 2008 Accessories

## JACQUES | ROBERTO LAZZERONI | 2008

Structure in metal with chrome, satin, burnished, black chrome, glossy anthracite, matt titanium 710 finish. Rests on tips made of thermoplastic material Top in the following types of marble: polished calacatta gold, matt calacatta gold, polished white carrara, polished nero marquina, polished emperador, matt emperador, polished emperador light, polished marron damasco, matt marron damasco, polished grey stardust, matt grey stardust

Flexform reserves the right to make, at any time and without notice, improvements or modifications that it might deem appropriate to its products, whether these be of an aesthetic or technical nature or related to sizes and materials.

## TECHNICAL DRAWINGS | JACQUES

COD. 01IN65