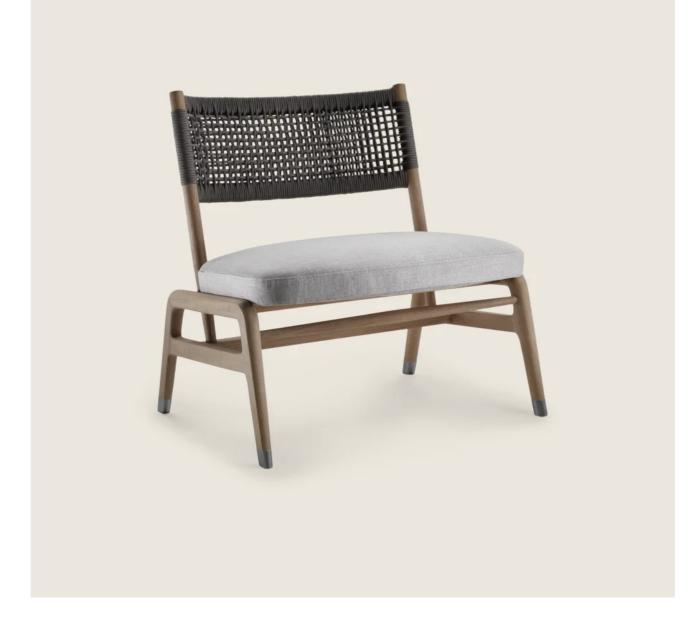

#### ORTIGIA

Structure and backrest in solid canaletto walnut with natural finish, stained canaletto walnut extra or in solid ash stained walnut, teak, wenge, ebony or brown. Woven cowhide in the following colors: natural 5002, grey 5003, dark brown 5004, black 5005, olive 5006, russian red 5008, tobacco 5015

Feet in die-cast zama with satin, chrome, burnished, black chrome or glossy anthracite metal finish. Rests on tips made of thermoplastic material

**Seat** in plywood with polyurethane foam padding, covered with a protective laminated fabric

Upholstery is removable in both the fabric and leather versions

ORTIGIA S.H.

Structure and backrest in solid canaletto walnut with natural finish, stained canaletto walnut extra, or in solid ash stained walnut, teak, wenge, ebony or brown