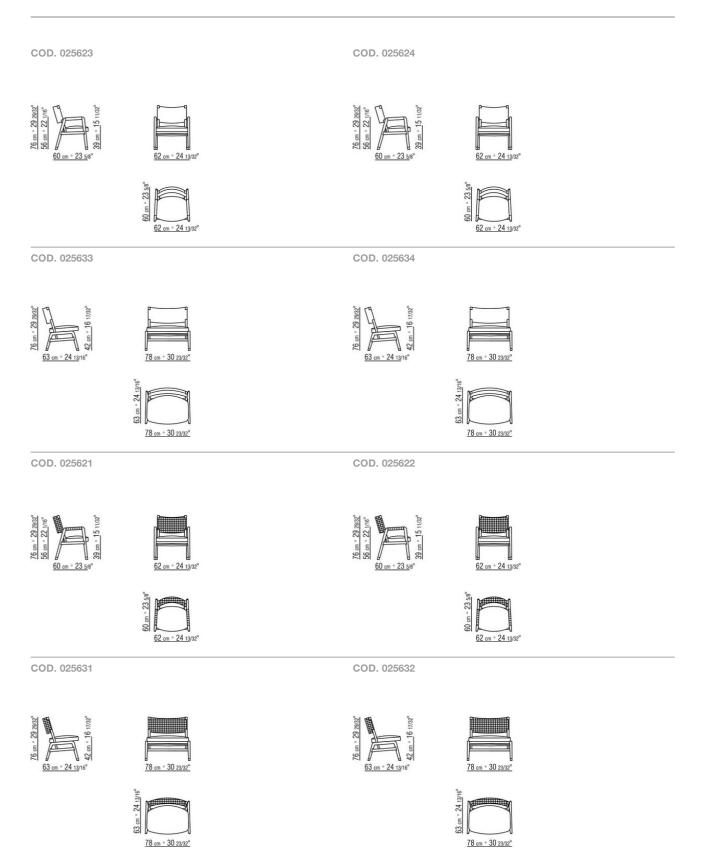

e, ebony or brown

Backrest and armrests upholstered in cowhide in the following colors: grey 5003, dark brown 5004, extra dark brown 5013, black 5005, olive 5006, russian red 5008, sand 5001, tobacco 5015

**Seat** in plywood with polyurethane foam padding, covered with a protective laminated fabric

Feet in die-cast zama with satin, chrome, burnished, black chrome or glossy anthracite finish. Rests on tips made of thermoplastic material

**Upholstery** is removable in both the fabric and leather versions

Flexform reserves the right to make, at any time and without notice, improvements or modifications that it might deem appropriate to its products, whether these be of an aesthetic or technical nature or related to sizes and materials.

# **TECHNICAL DRAWINGS** | ORTIGIA | ORTIGIA S.H.



# **TECHNICAL DRAWINGS** | ORTIGIA | ORTIGIA S.H.