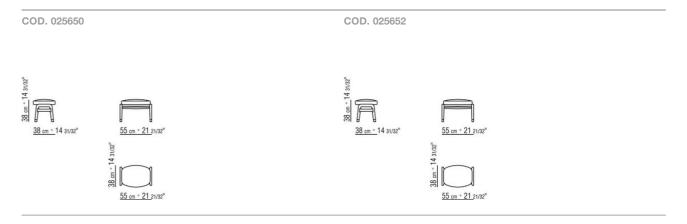

in cowhide in the following colors: grey 5003, dark brown 5004, extra dark brown 5013, black 5005, olive 5006, russian red 5008, sand 5001, tobacco 5015

**Seat** in plywood with polyurethane foam padding, covered with a protective laminated fabric

Feet in die-cast zama with satin, chrome, burnished, black chrome or glossy anthracite finish. Rests on tips made of thermoplastic material

**Upholstery** is removable in both the fabric and leather versions

Flexform reserves the right to make, at any time and without notice, improvements or modifications that it might deem appropriate to its products, whether these be of an aesthetic or technical nature or related to sizes and materials.

# **TECHNICAL DRAWINGS** | ORTIGIA | ORTIGIA S.H.



# **TECHNICAL DRAWINGS** | ORTIGIA | ORTIGIA S.H.