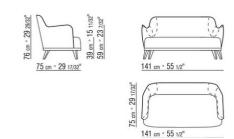

**Structure** in metal with molded polyurethane padding, covered with a

protective laminated fabric

Seat in plywood with padding in variabledensity polyurethane foam, covered with a protective laminated fabric

Base in metal with epoxy powder-coat finish

Feet in solid ash with natural finish or stained ebony, wenge or brown; or in cast aluminum with satin, chrome, black chrome, burnished, glossy anthracite finish. Feet rest on tips made of thermoplastic material

**Upholstery** is non-removable in both the fabric and leather versions

**Piping** with fabric covers the piping comes in gros grain, available in all the colors on the sample board. With leather covers the piping comes always in the same leather

STAND-ALONE SOFAS

## TECHNICAL DRAWINGS | LYSANDRE

COD. 01M112 COD. 01M102





SOFAS