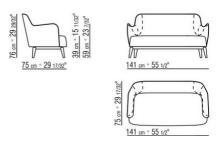

**Structure** in metal with molded polyurethane padding, covered with a

protective laminated fabric

Seat in plywood with padding in variabledensity polyurethane foam, covered with a protective laminated fabric

Base in metal with epoxy powder-coat finish

Feet in solid ash with natural finish or stained ebony, wenge or brown; or in cast aluminum with satin, chrome, black chrome, burnished, glossy anthracite finish. Feet rest on tips made of thermoplastic material

**Upholstery** is non-removable in both the fabric and leather versions

**Piping** with fabric covers the piping comes in gros grain, available in all the colors on the sample board. With leather covers the piping comes always in the same leather

STAND-ALONE SOFAS

## TECHNICAL DRAWINGS | LYSANDRE

COD. 01M112 COD. 01M102





SOFAS