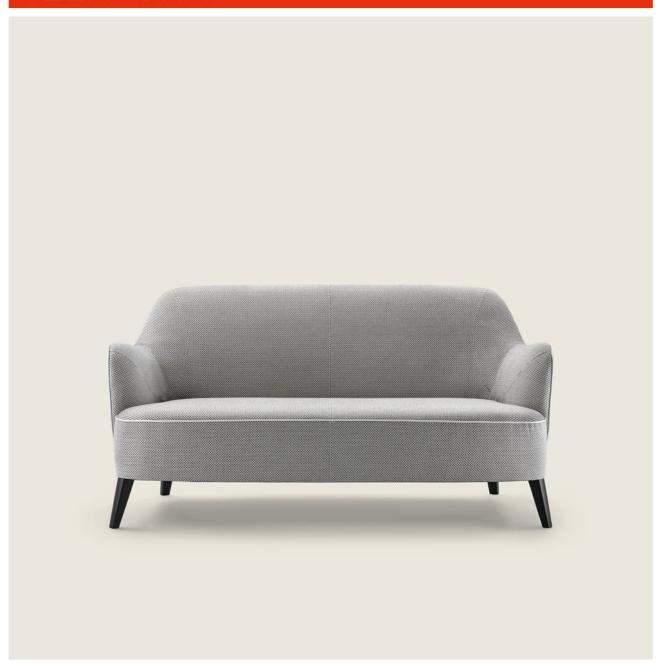

## LYSANDRE | ROBERTO LAZZERONI | 2013

**Structure** in metal with molded polyurethane padding, covered with a protective laminated fabric

**Seat** in plywood with padding in variabledensity polyurethane foam, covered with a protective laminated fabric

Base in solid ash with natural finish or stained wenge, ebony, brown. Rests on tips made of thermoplastic material

**Upholstery** is non-removable in both the fabric and leather versions

**Piping** with fabric covers the piping comes in gros grain, available in all the colors on the sample board. With leather covers the piping comes always in the same leather

## LYSANDRE 20

**Structure** in metal with molded polyurethane padding, covered with a

protective laminated fabric

Seat in plywood with padding in variabledensity polyurethane foam, covered with a protective laminated fabric

Base in metal with epoxy powder-coat finish

Feet in solid ash with natural finish or stained ebony, wenge or brown; or in cast aluminum with satin, chrome, black chrome, burnished, glossy anthracite finish. Feet rest on tips made of thermoplastic material

**Upholstery** is non-removable in both the fabric and leather versions

**Piping** with fabric covers the piping comes in gros grain, available in all the colors on the sample board. With leather covers the piping comes always in the same leather