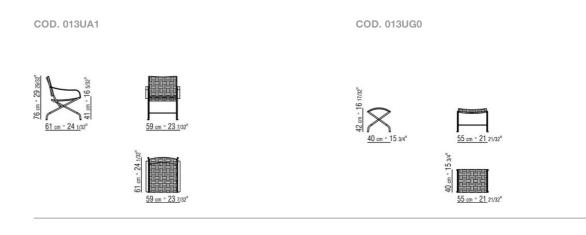

, wine red 405, khaki green 705, burnished or with embossed lacquered finish in white 300, sand 310, brick 320 and sage green 330 Seat and backrest in 316 stainless steel with woven polypropylene cord in the following colors: sand 8001, anthracite 8005, bordeaux 8002, green 8006, white 8007, brown 8004, or in matt polypropylene cord in natural 8102, ice 8103, anthracite 8105, straw 8101 color **Feet** rest on tips made of thermoplastic material

**Cover** in waterproof material; cover is upon request, with upcharge

Flexform reserves the right to make, at any time and without notice, improvements or modifications that it might deem appropriate to its products, whether these be of an aesthetic or technical nature or related to sizes and materials.

## TECHNICAL DRAWINGS | CARLOTTA OUTDOOR