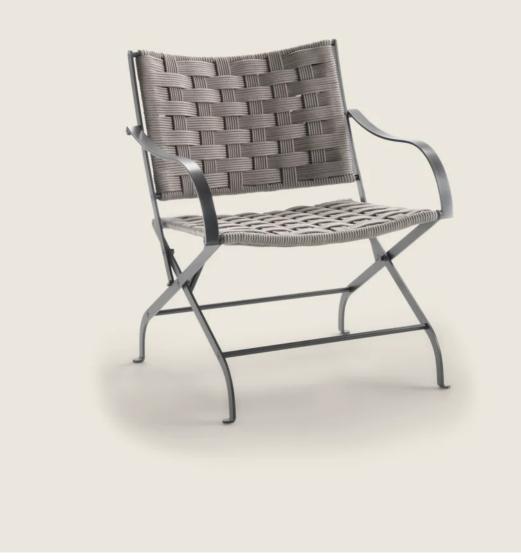

#### ARMCHAIR

Structure in 316 stainless steel with electropolished, or with epoxy-powdercoat finish in white 100, wine red 405, khaki green 705, burnished or with embossed lacquered finish in white 300, sand 310, brick 320 and sage green 330 Seat and backrest in 316 stainless steel with woven polypropylene cord in the following colors: sand 8001, anthracite 8005, bordeaux 8002, green 8006, white 8007, brown 8004, or in matt polypropylene cord in natural 8102, ice 8103, anthracite 8105, straw 8101 color **Feet** rest on tips made of thermoplastic material