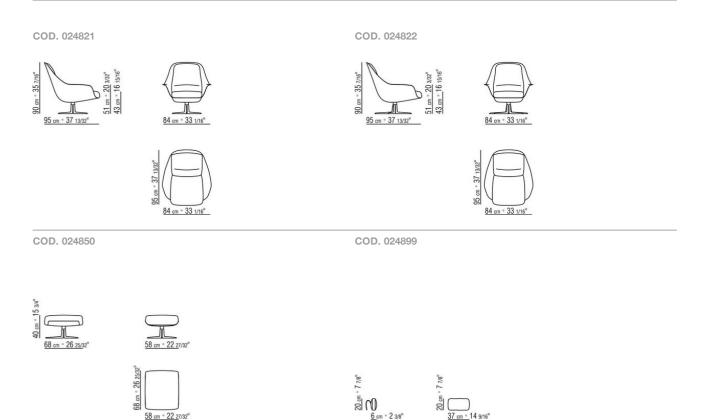

ive 5006, russian red 5008, sand 5001 or tobacco 5015; or, in suede: dark brown 6004, black 6005, olive 6003 or sand 6001

Seat / backrest cushions in sterilized goose down (assopiuma certified, Gold Label) with insert in crushproof material
Base with swivel system, in cast aluminum with satin, chrome, black chrome, burnished, matt titanium 710 or glossy anthracite finish. Rests on pads made of thermoplastic material

**Cushion upholstery** is removable in both the fabric and leather versions

Flexform reserves the right to make, at any time and without notice, improvements or modifications that it might deem appropriate to its products, whether these be of an aesthetic or technical nature or related to sizes and materials.

### TECHNICAL DRAWINGS | SVEVA



## TECHNICAL DRAWINGS | SVEVA