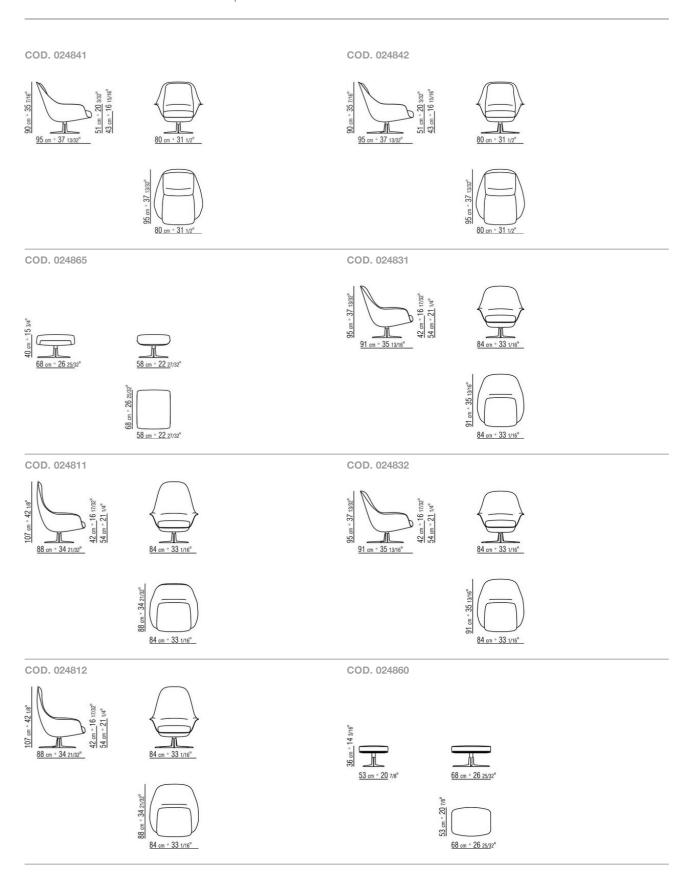

a dark brown 5013, black 5005, olive 5006, russian red 5008, sand 5001 or tobacco 5015; or, in suede: dark brown 6004, black 6005, olive 6003 or sand 6001

Seat / backrest cushions in sterilized goose down (assopiuma certified, Gold Label) with insert in crushproof material
Base with swivel system, in cast aluminum with satin, chrome, black chrome, burnished, matt titanium 710 or glossy anthracite finish. Rests on pads made of thermoplastic material

**Cushion upholstery** is removable in both the fabric and leather versions

Flexform reserves the right to make, at any time and without notice, improvements or modifications that it might deem appropriate to its products, whether these be of an aesthetic or technical nature or related to sizes and materials.

### TECHNICAL DRAWINGS | SVEVA



## TECHNICAL DRAWINGS | SVEVA