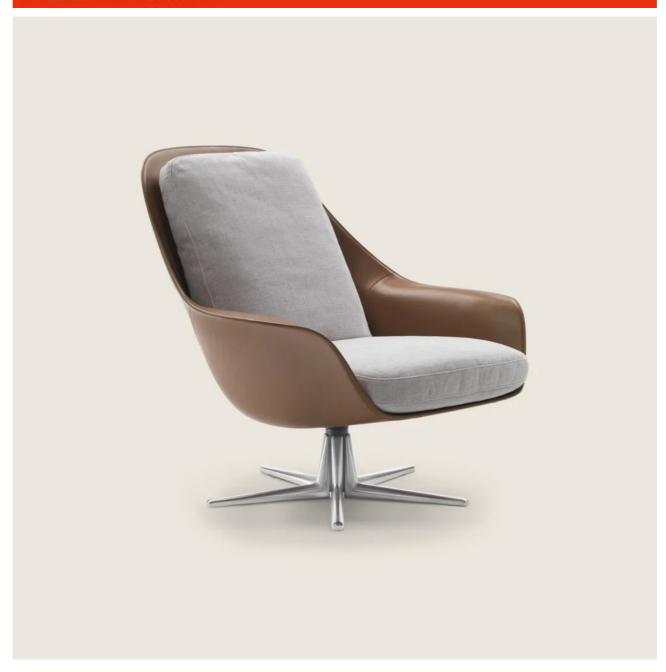

#### SVEVA | CARLO COLOMBO | 2018

#### SVEVA LIGHT

Structure in rigid molded polyurethane with glossy lacquer finish in these colors: white 4570, terracotta 4580, forest green 4565, aquamarine 4560 and black 4550

Swivel base 4/5 spokes with 360-degree swivel; in cast aluminum with satin, chrome, black chrome, burnished, matt titanium 710 or glossy anthracite finish; the ottoman has a stationary base with 4 spokes. Feet rest on tips made of thermoplastic material

Armchair cushions in sterilized goose down (Assopiuma certified, gold label) with insert in crushproof material

Ottoman cushion in sterilized goose down (Assopiuma certified, gold label)

Seat/backrest/ottoman cushion upholstery is removable in both the fabric and leather versions

#### **ARMCHAIRS**

Frame in rigid polyurethane upholstered in cowhide in the following colors: grey 5003, dark brown 5004, extra dark brown 5013, black 5005, olive 5006, russian red 5008, sand 5001 or tobacco 5015; or, in suede: dark brown 6004, black 6005, olive 6003 or sand 6001

Seat / backrest cushions in sterilized goose down (assopiuma certified, Gold Label) with insert in crushproof material
Base with swivel system, in cast aluminum with satin, chrome, black chrome, burnished, matt titanium 710 or glossy anthracite finish. Rests on pads made of thermoplastic material