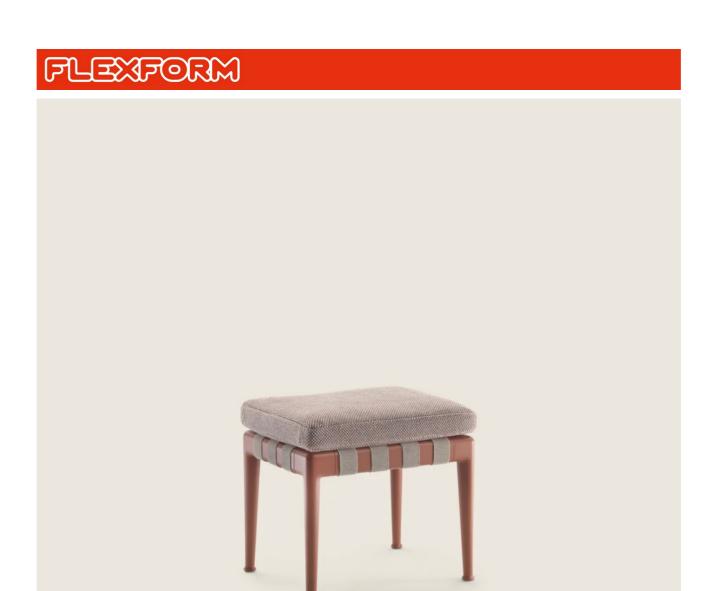

#### **BENCH**

Bench structure in aluminum, epoxy powder-coat finish in colors: white 100, wine red 405, khaki green 705, burnished, grey 715; or, in embossed lacquered finish in white 300, sand 310, brick 320, sage green 330, terracotta 325, forest green 335, charcoal 350; upholstered with waterrepellent elastic webbing in colors: sand 9001, grey 9003, anthracite 9005, black

**Seat cushion** in polyester fiber with insert in single-density crushproof material, covered

in water repellent fabric

Feet in cast aluminum with burnished or epoxy powder-coat finish in the following colors: white 100, wine red 405, khaki green 705, grey 715 or with embossed lacquered finish in white 300, sand 310, brick 320, sage green 330, terracotta 325, forest green 335, charcoal 350. Feet rest on tips made of thermoplastic material Upholstery in removable fabric

**Cover** in waterproof material; cover is upon request, with upcharge

ACCESSORIES 2