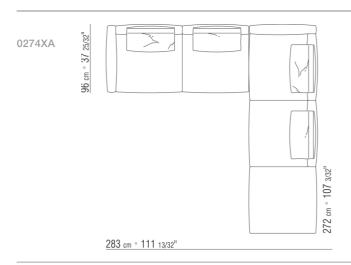

## TECHNICAL DRAWINGS | ATLANTE

ACCESSORIES

### **COMPOSITIONS** | ATLANTE

N.1 COD.0274B3 - END UNIT L CM.187 x96 N.1 COD.0274C7 - LONG CORNER L CM.272 x96

N.1 COD.0274D8 - END UNIT W | WOODEN TABLE CM.170 x96

N.1 COD.0274B2 - END UNIT R CM.187 x96 N.1 COD.0274D9 - END UNIT W | WOODEN TABLE CM.170 x96