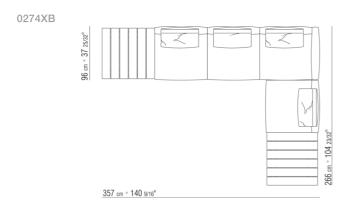

## TECHNICAL DRAWINGS | ATLANTE

ACCESSORIES

### **COMPOSITIONS** | ATLANTE

N.1 COD.0274B3 - END UNIT L CM.187 x96 N.1 COD.0274C7 - LONG CORNER L CM.272 x96

N.1 COD.0274D8 - END UNIT W | WOODEN TABLE CM.170 x96

N.1 COD.0274B2 - END UNIT R CM.187 x96 N.1 COD.0274D9 - END UNIT W | WOODEN TABLE CM.170 x96