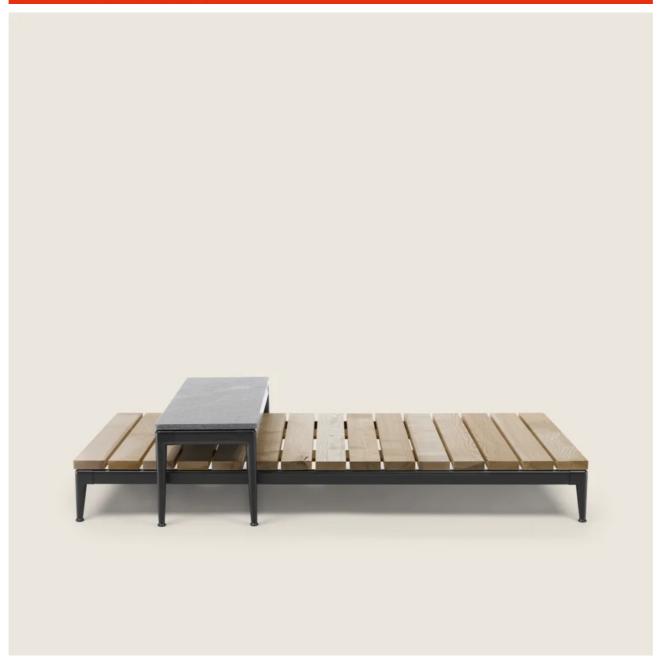

#### SMALL TABLE

Structure in aluminum with epoxy powder-coat finish in white 100, wine red 405, khaki green 705, grey, burnished or with embossed lacquered finish in white 300, sand 310, brick 320 and sage green 330 Elevated top in solid iroko slats, natural finish, stained grey, stained brown, or lacquered white finish. Supports and screws in 316 stainless steel, spacers in die-cast Zama, epoxy powder-coated with transparent finish. Or in the following types of stone: Lava, Porphyry, Cardoso, Beola Argentata. With stone tops, there is a painted plywood underpanel

Recessed top in solid iroko slats, natural finish, stained grey, stained brown, or lacquered white finish

Legs in cast aluminum with epoxy powdercoat finish in the following colors: white 100, wine red 405, khaki green 705, grey, burnished or with embossed lacquered finish in white 300, sand 310, brick 320 and sage green 330 Rest on tips made of thermoplastic material