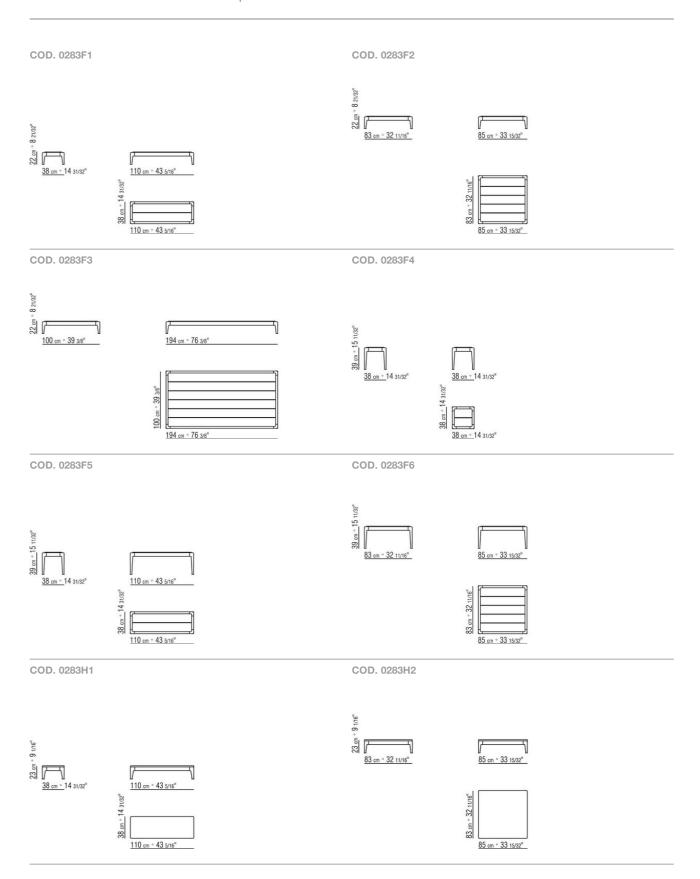

ral finish, stained grey, stained brown, or lacquered white finish. Supports and screws in 316 stainless steel, spacers in die-cast Zama, epoxy powder-coated with transparent finish. Or in the following types of stone: Lava, Porphyry, Cardoso, Beola Argentata. With stone tops, there is a painted plywood underpanel

Recessed top in solid iroko slats, natural finish, stained grey, stained brown, or lacquered white finish

Legs in cast aluminum with epoxy powdercoat finish in the following colors: white 100, wine red 405, khaki green 705, grey, burnished or with embossed lacquered finish in white 300, sand 310, brick 320 and sage green 330 Rest on tips made of thermoplastic material

**Cover** in waterproof material; cover is upon request, with upcharge

## TECHNICAL DRAWINGS | PICO OUTDOOR



## TECHNICAL DRAWINGS | PICO OUTDOOR



# TECHNICAL DRAWINGS | PICO OUTDOOR