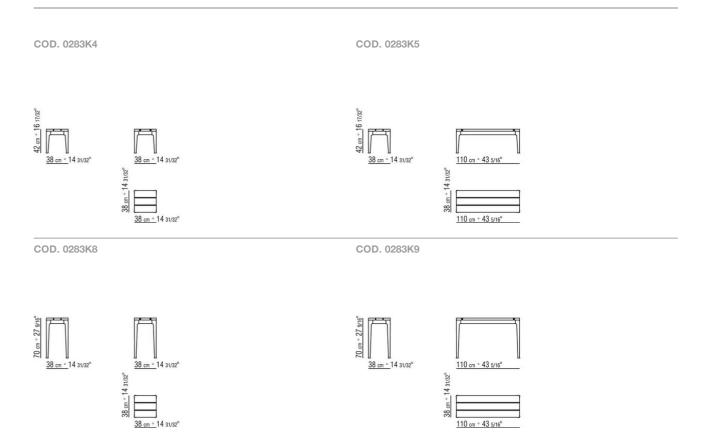

d screws in 316 stainless steel, spacers in die-cast Zama, epoxy powder-coated with transparent finish. Or in the following types of stone: Lava, Porphyry, Cardoso, Beola Argentata. With stone tops, there is a painted plywood underpanel

Recessed top in solid iroko slats, natural finish, stained grey, stained brown, or lacquered white finish

Legs in cast aluminum with epoxy powdercoat finish in the following colors: white 100, wine red 405, khaki green 705, grey, burnished or with embossed lacquered finish in white 300, sand 310, brick 320 and sage green 330 Rest on tips made of thermoplastic material

**Cover** in waterproof material; cover is upon request, with upcharge

## TECHNICAL DRAWINGS | PICO OUTDOOR



## TECHNICAL DRAWINGS | PICO OUTDOOR



# TECHNICAL DRAWINGS | PICO OUTDOOR