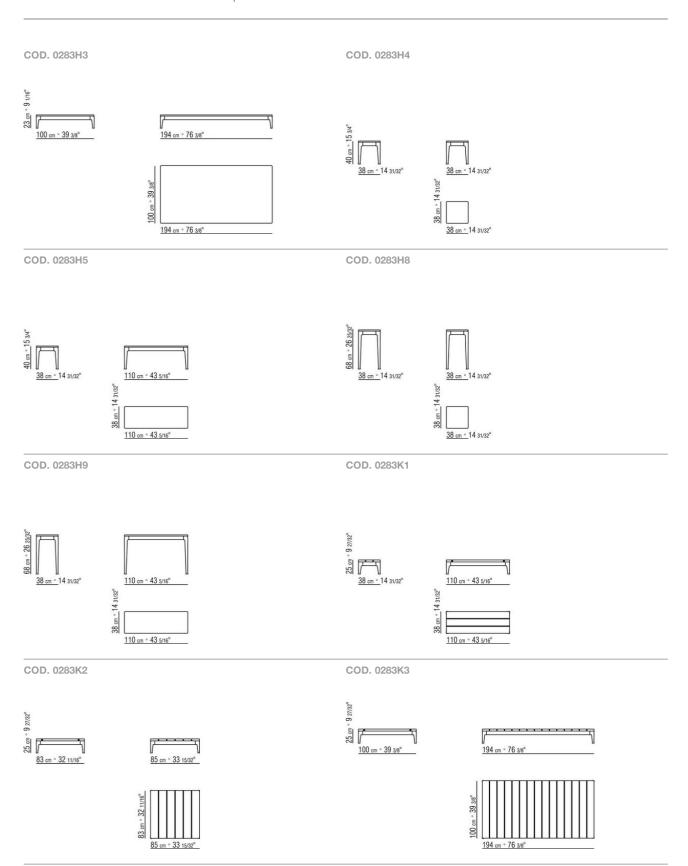

or lacquered white finish. Supports and screws in 316 stainless steel, spacers in die-cast Zama, epoxy powder-coated with transparent finish. Or in the following types of stone: Lava, Porphyry, Cardoso, Beola Argentata. With stone tops, there is a painted plywood underpanel

Recessed top in solid iroko slats, natural finish, stained grey, stained brown, or lacquered white finish

Legs in cast aluminum with epoxy powdercoat finish in the following colors: white 100, wine red 405, khaki green 705, grey, burnished or with embossed lacquered finish in white 300, sand 310, brick 320 and sage green 330 Rest on tips made of thermoplastic material

**Cover** in waterproof material; cover is upon request, with upcharge

## TECHNICAL DRAWINGS | PICO OUTDOOR



## TECHNICAL DRAWINGS | PICO OUTDOOR



# TECHNICAL DRAWINGS | PICO OUTDOOR