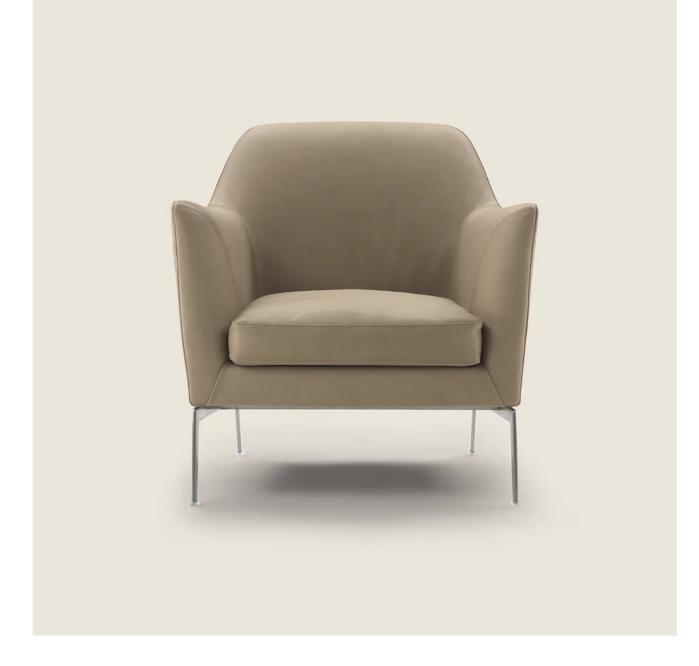

## FLEXFORM

LUCE ANTONIO CITTERIO 2015 Armchairs

## LUCE | ANTONIO CITTERIO | 2015

Structure in metal with molded polyurethane padding, covered with a protective laminated fabric Seat cushion in sterilized goose down (Assopiuma certified, gold label) with insert in crushproof material Upholstery is removable in both the fabric and leather versions

## Armchair stationary base

Feet in satined, chrome, black chrome, burnished, glossy anthracite metal. Rests on pads made of thermoplastic material Armchair with swivelling movement (patented machanism)

**Base** in satined, chrome, black chrome, burnished, glossy anthracite metal. Rests on pads made of thermoplastic material

Flexform reserves the right to make, at any time and without notice, improvements or modifications that it might deem appropriate to its products, whether these be of an aesthetic or technical nature or related to sizes and materials.