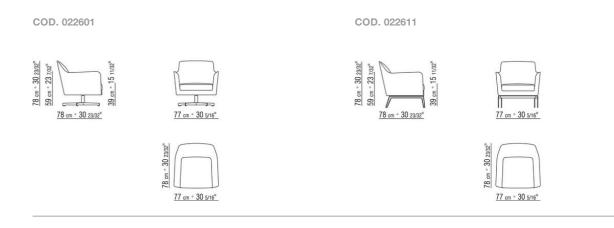

h a protective laminated fabric Seat cushion in sterilized goose down (Assopiuma certified, gold label) with insert in crushproof material Upholstery is removable in both the fabric and leather versions

## Armchair stationary base

Feet in satined, chrome, black chrome, burnished, glossy anthracite metal. Rests on pads made of thermoplastic material Armchair with swivelling movement (patented machanism)

**Base** in satined, chrome, black chrome, burnished, glossy anthracite metal. Rests on pads made of thermoplastic material

Flexform reserves the right to make, at any time and without notice, improvements or modifications that it might deem appropriate to its products, whether these be of an aesthetic or technical nature or related to sizes and materials.

## TECHNICAL DRAWINGS | LUCE