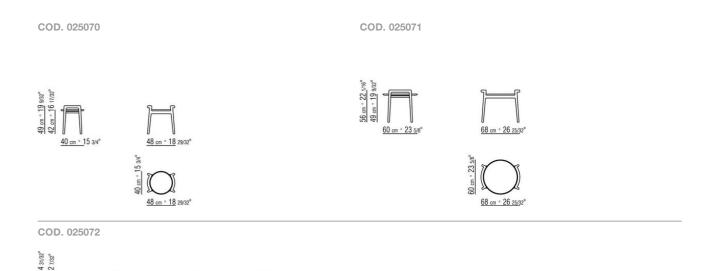

## TECHNICAL DRAWINGS | ASCANIO

128 cm ° 50 13/32"

128 cm ° 50 13/32"

120 cm ° 47 1/4"

COFFEE AND SIDE TABLES