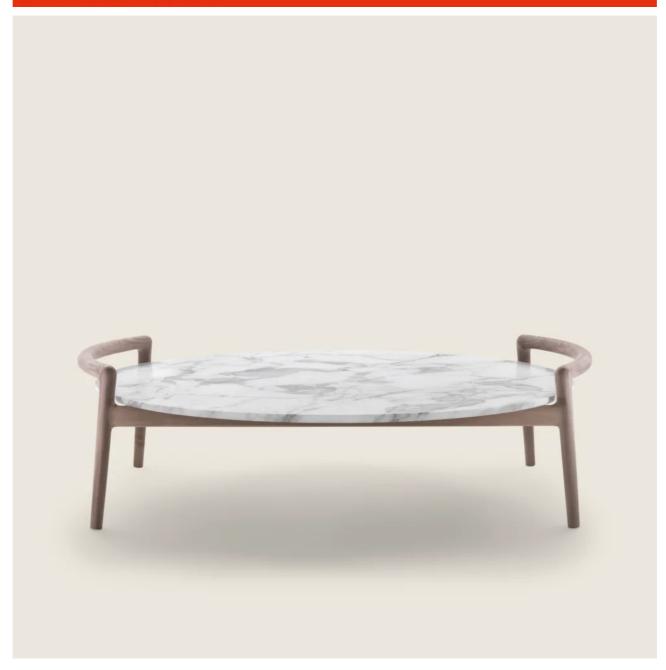

## ASCANIO | ANTONIO CITTERIO | 2018

Frame in solid Canaletto walnut with raw-wood effect, natural, or stained walnut extra finish; or in solid ash with natural finish or stained walnut, stained teak, stained wenge, stained brown or stained ebony; or in solid oak with raw-wood effect finish.

**Top** in solid Canaletto walnut with rawwood effect, natural, or stained walnut extra finish; or in solid ash with natural finish or stained walnut, stained teak, stained wenge, stained brown or stained ebony; or in solid oak with raw-wood effect finish. Or in marble: polished calacatta gold, matt calacatta gold, polished white carrara, polished nero marquina, polished emperador, matt emperador, polished emperador light, polished marron damasco, matt marron damasco, polished grey stardust, matt grey stardust