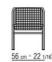

stainless steel, epoxy powder-coat finish in colors: white 100, wine red 405, khaki green 705, burnished, matt titanium 710, grey; or, in embossed lacquered finish in white 300, sand 310, brick 320, sage green 330, terracotta 325, forest green 335, charcoal 350

Hand-woven extruded pvc with nylon core in colors: white 7007, cream 7001, bordeaux 7002, green 7006, brown 7004,

anthracite 7005; or in polypropylene cord in colors: white 8007, sand 8001, bordeaux 8002, green 8006, brown 8004, anthracite 8005; or in matt polypropylene cord in colors: straw 8101, natural 8102, ice 8103, anthracite 8105

**Feet** rest on tips made of thermoplastic material

**Cover** in waterproof material; cover is upon request, with upcharge

DINING CHAIRS/CHAIRS

## TECHNICAL DRAWINGS | OTTAVIA

COD. 02A0B1







DINING CHAIRS/CHAIRS