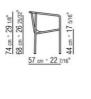

6 stainless steel, epoxy powder-coat finish in colors: white 100, wine red 405, khaki green 705, burnished, matt titanium 710, grey; or, in embossed lacquered finish in white 300, sand 310, brick 320, sage green 330, terracotta 325, forest green 335, charcoal 350

Hand-woven extruded pvc with nylon core in colors: white 7007, cream 7001, bordeaux 7002, green 7006, brown 7004,

anthracite 7005; or in polypropylene cord in colors: white 8007, sand 8001, bordeaux 8002, green 8006, brown 8004, anthracite 8005; or in matt polypropylene cord in colors: straw 8101, natural 8102, ice 8103, anthracite 8105

**Feet** rest on tips made of thermoplastic material

**Cover** in waterproof material; cover is upon request, with upcharge

DINING CHAIRS/CHAIRS

## TECHNICAL DRAWINGS | OTTAVIA

COD. 02A0B1







DINING CHAIRS/CHAIRS