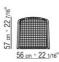

ainless steel, epoxy powder-coat finish in colors: white 100, wine red 405, khaki green 705, burnished, matt titanium 710, grey; or, in embossed lacquered finish in white 300, sand 310, brick 320, sage green 330, terracotta 325, forest green 335, charcoal 350

Hand-woven extruded pvc with nylon core in colors: white 7007, cream 7001, bordeaux 7002, green 7006, brown 7004,

anthracite 7005; or in polypropylene cord in colors: white 8007, sand 8001, bordeaux 8002, green 8006, brown 8004, anthracite 8005; or in matt polypropylene cord in colors: straw 8101, natural 8102, ice 8103, anthracite 8105

**Feet** rest on tips made of thermoplastic material

**Cover** in waterproof material; cover is upon request, with upcharge

DINING CHAIRS/CHAIRS

## TECHNICAL DRAWINGS | OTTAVIA

COD. 02A0B1







DINING CHAIRS/CHAIRS