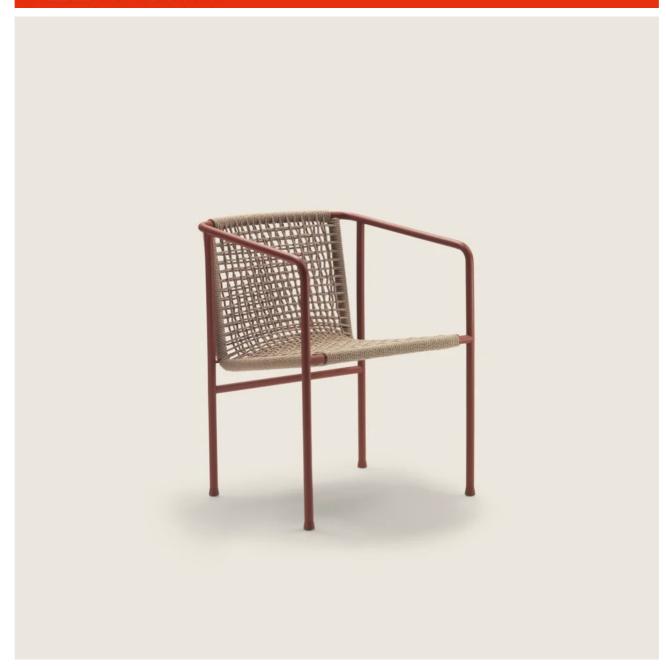

## OTTAVIA ANTONIO CITTERIO 2022

**DINING CHAIRS/CHAIRS** 

## OTTAVIA | ANTONIO CITTERIO | 2022

Structure in 316 stainless steel, epoxy powder-coat finish in colors: white 100, wine red 405, khaki green 705, burnished, matt titanium 710, grey; or, in embossed lacquered finish in white 300, sand 310, brick 320, sage green 330, terracotta 325, forest green 335, charcoal 350

Hand-woven extruded pvc with nylon core in colors: white 7007, cream 7001, bordeaux 7002, green 7006, brown 7004,

anthracite 7005; or in polypropylene cord in colors: white 8007, sand 8001, bordeaux 8002, green 8006, brown 8004, anthracite 8005; or in matt polypropylene cord in colors: straw 8101, natural 8102, ice 8103, anthracite 8105

**Feet** rest on tips made of thermoplastic material

**Cover** in waterproof material; cover is upon request, with upcharge

DINING CHAIRS/CHAIRS