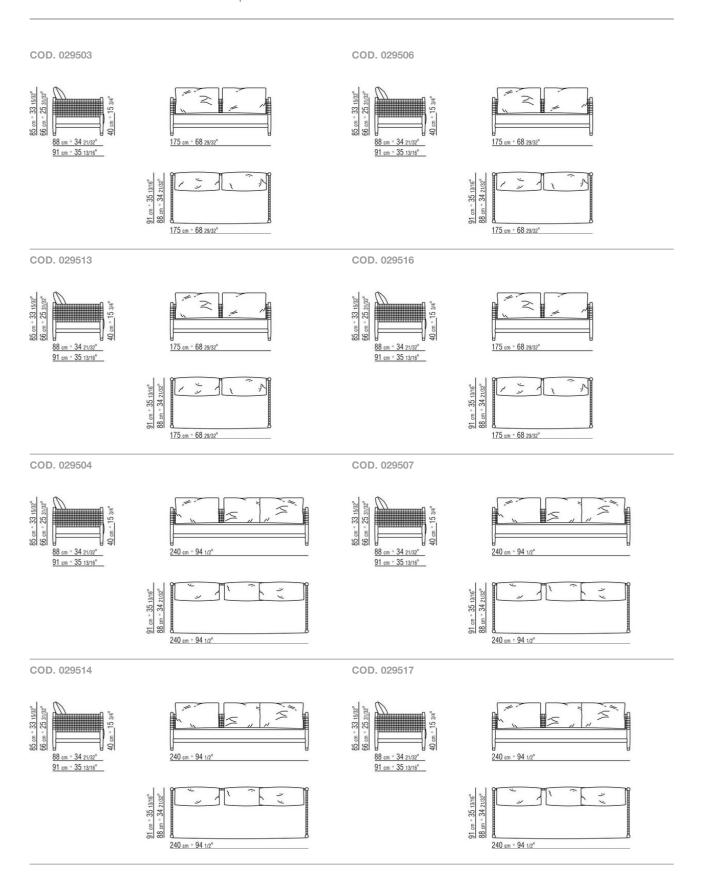

rt in anthracite color elastic webbing Hand-woven cord in twisted paper rush; or, in woven cowhide cord in these colors: black, dark brown, tobacco, natural, olive, grey, russian red

**Seat cushions** in polyester fiber with insert in crushproof variable-density material

**Backrest cushions** in polyester fiber **Optional cushions** in polyester fiber. Upon request, with upcharge

Feet in die-cast zama in these finishes: satin, chrome, burnished, black chrome, glossy anthracite. Feet rest on tips made of thermoplastic material

Seat/backrest cushion upholstery is removable in both the fabric and leather versions

**Upholstery piping** tailored detailing includes grosgrain piping that can be crafted in all the colors on the sample board

STAND-ALONE SOFAS

## TECHNICAL DRAWINGS | PARKER



SOFAS

# TECHNICAL DRAWINGS | PARKER

COD. 029599



SOFAS