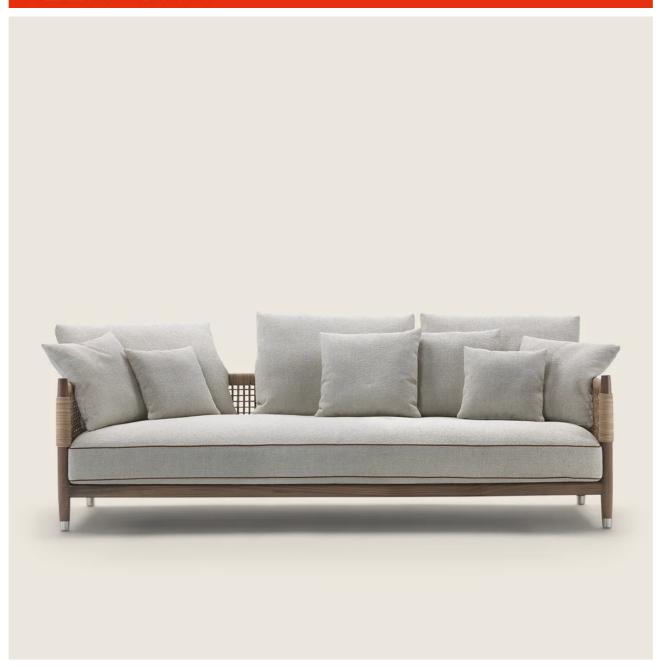

# PARKER ANTONIO CITTERIO 2022 SOFAS

### PARKER | ANTONIO CITTERIO | 2022

#### SOFA

Structure in solid canaletto walnut with natural finish or stained extra; or in solid ash with natural finish or stained walnut, teak, wenge, ebony or brown, and metal frame with epoxy powder-coat finish, with support in anthracite color elastic webbing Hand-woven cord in twisted paper rush; or, in woven cowhide cord in these colors: black, dark brown, tobacco, natural, olive, grey, russian red

**Seat cushions** in polyester fiber with insert in crushproof variable-density material

**Backrest cushions** in polyester fiber **Optional cushions** in polyester fiber. Upon request, with upcharge

Feet in die-cast zama in these finishes: satin, chrome, burnished, black chrome, glossy anthracite. Feet rest on tips made of thermoplastic material

Seat/backrest cushion upholstery is removable in both the fabric and leather versions

**Upholstery piping** tailored detailing includes grosgrain piping that can be crafted in all the colors on the sample board

STAND-ALONE SOFAS