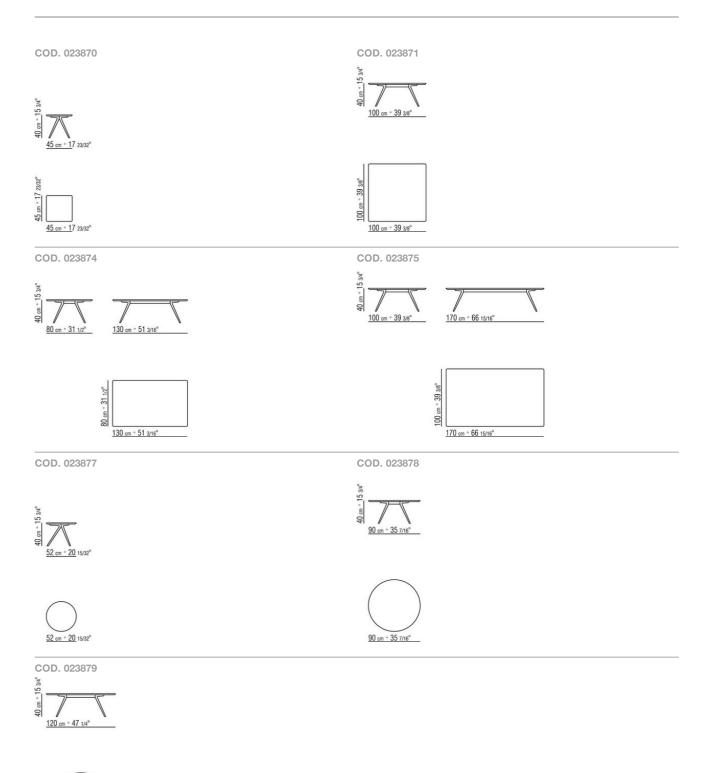

## TECHNICAL DRAWINGS | ZEFIRO

Small tables with wood top h.40 cm, with marble top h.41 cm

Flexform reserves the right to make, at any time and without notice, improvements or modifications that it might deem appropriate to its products, whether these be of an aesthetic or technical nature or related to sizes and materials.