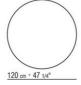

## TECHNICAL DRAWINGS | ZEFIRO

Small tables with wood top h.40 cm, with marble top h.41 cm

Flexform reserves the right to make, at any time and without notice, improvements or modifications that it might deem appropriate to its products, whether these be of an aesthetic or technical nature or related to sizes and materials.