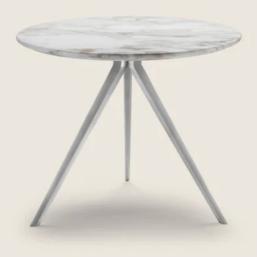

## SMALL TABLE

Frame in metal with satin, chrome, burnished, black chrome, glossy anthracite, matt titanium 710 finish, white 100 or black 900. Rests on tips made of thermoplastic material Top in Canaletto walnut with raw-wood effect, natural, or stained walnut extra finish; or in ash with natural finish or stained walnut, stained teak, stained wenge, stained brown or stained ebony; or in oak with raw-wood effect finish. Or with lacquer finish in white, black, grey-green, lilac, mocha, salmon, dove grey, pine green, mustard, saffron, burgundy, teal, grey-blue, moss green or brick. Also available with marble polished calacatta gold, matt calacatta gold, polished white carrara, polished nero marquina, polished emperador, matt emperador, polished emperador light, polished marron damasco, matt marron damasco, polished grey stardust, matt grey stardust

Small tables with wood top h.40 cm, with marble top h.41 cm

Flexform reserves the right to make, at any time and without notice, improvements or modifications that it might deem appropriate to its products, whether these be of an aesthetic or technical nature or related to sizes and materials.