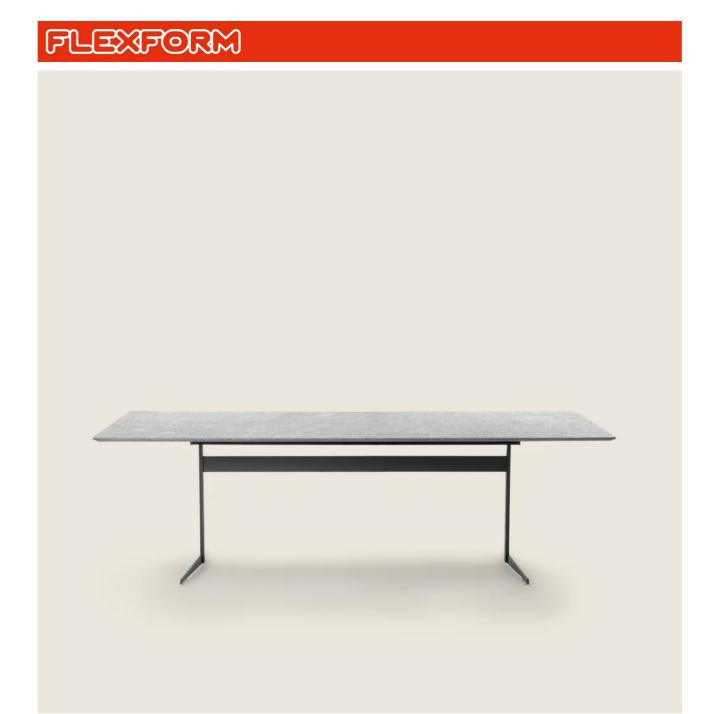

#### **TABLE**

Structure in stainless steel 316 with electropolished or epoxy-powder-coated finish in white 100, wine red 405, khaki green 705, or burnished; or with embossed lacquered finish in white 300, sand 310, brick 320 and sage green 330

**Top** in the following types of stone: lava stone, porphyry, cardoso, beola argentata

Table tops 180x100 - 200x100 - 240x100  $-300x100 - \emptyset$  80 available also in solid iroko wood with natural finish, stained grey, stained brown or lacquered white finish, with stainless steel 316 support bars

Feet in thermoplastic material

Cover in waterproof material; the cover is upon request, with upcharge

Flexform reserves the right to make, at any time and without notice, improvements or modifications that it might deem appropriate to its products, whether these be of an aesthetic or technical nature or related to sizes and materials.