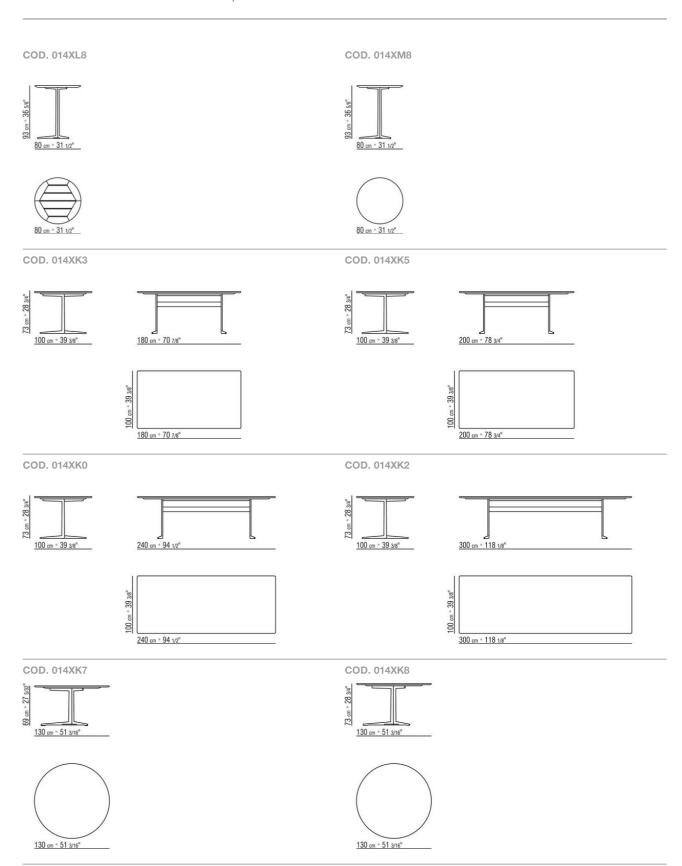

705, or burnished; or with embossed lacquered finish in white 300, sand 310, brick 320 and sage green 330

**Top** in the following types of stone: lava stone, porphyry, cardoso, beola argentata

Table tops 180x100 - 200x100 - 240x100  $-300x100 - \emptyset$  80 available also in solid iroko wood with natural finish, stained grey, stained brown or lacquered white finish, with stainless steel 316 support bars

Feet in thermoplastic material

Cover in waterproof material; the cover is upon request, with upcharge

Flexform reserves the right to make, at any time and without notice, improvements or modifications that it might deem appropriate to its products, whether these be of an aesthetic or technical nature or related to sizes and materials.

TABLES 2

## TECHNICAL DRAWINGS | FLY OUTDOOR



TABLES

## TECHNICAL DRAWINGS | FLY OUTDOOR



TABLES