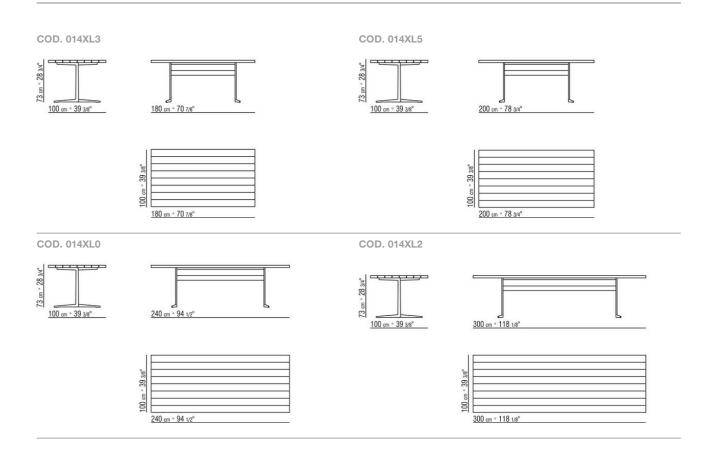

inish in white 300, sand 310, brick 320 and sage green 330

**Top** in the following types of stone: lava stone, porphyry, cardoso, beola argentata

Table tops 180x100 - 200x100 - 240x100  $-300x100 - \emptyset$  80 available also in solid iroko wood with natural finish, stained grey, stained brown or lacquered white finish, with stainless steel 316 support bars

Feet in thermoplastic material

Cover in waterproof material; the cover is upon request, with upcharge

Flexform reserves the right to make, at any time and without notice, improvements or modifications that it might deem appropriate to its products, whether these be of an aesthetic or technical nature or related to sizes and materials.

TABLES 2

## TECHNICAL DRAWINGS | FLY OUTDOOR



TABLES

## TECHNICAL DRAWINGS | FLY OUTDOOR



TABLES