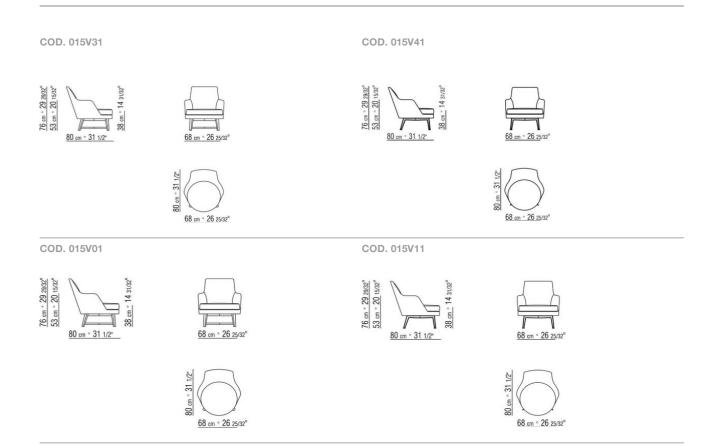

lded polyurethane. Also with fiber and memory foam in the soft version

**Seat cushions** in sterilized goose down (Assopiuma certified, gold label) with insert in crushproof material

Backrest cushions in sterilized goose down (Assopiuma certified, gold label). Optional backrest cushions are upon request, with upcharge

Legs of armchair in solid canaletto walnut, canaletto walnut extra, or solid ashwood natural, stained walnut, stained teak, stained wenge, stained ebony, stained brown or metal satined, chrome, burnished, black chrome, glossy anthracite. Rests on pads made of thermoplastic material

**Upholstery** is non-removable in both the fabric and leather versions. The possibility to use a fabric has to be checked in advance with Flexform

ARMCHAIRS 2

# TECHNICAL DRAWINGS | GUSCIO



ARMCHAIRS