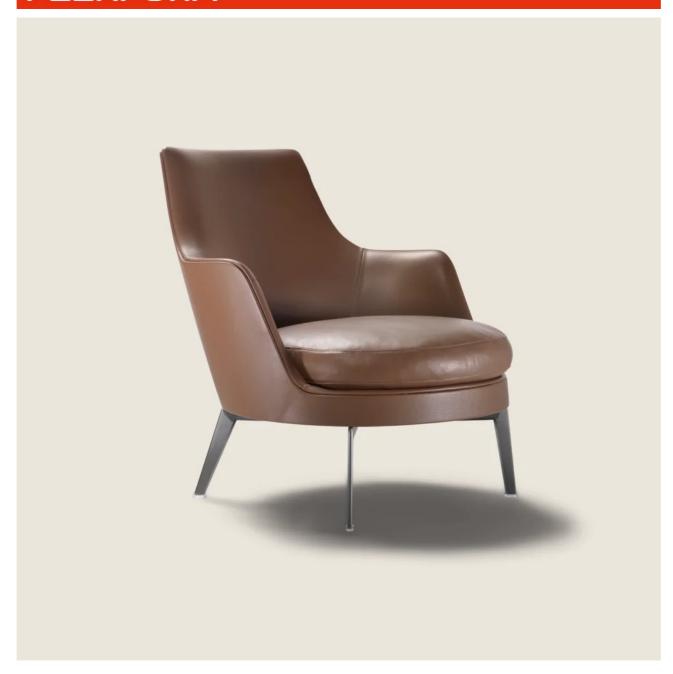

### GUSCIO | ANTONIO CITTERIO | 2012

#### **ARMCHAIR**

**Structure** in rigid and molded polyurethane. Also with fiber and memory foam in the soft version

**Seat cushions** in sterilized goose down (Assopiuma certified, gold label) with insert in crushproof material

Backrest cushions in sterilized goose down (Assopiuma certified, gold label). Optional backrest cushions are upon request, with upcharge

Legs of armchair in solid canaletto walnut, canaletto walnut extra, or solid ashwood natural, stained walnut, stained teak, stained wenge, stained ebony, stained brown or metal satined, chrome, burnished, black chrome, glossy anthracite. Rests on pads made of thermoplastic material

**Upholstery** is non-removable in both the fabric and leather versions. The possibility to use a fabric has to be checked in advance with Flexform

ARMCHAIRS 2