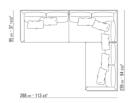

## **COMPOSITIONS** | FEEL GOOD

014WXA

N.1 COD.014W15 - END UNIT L CM.209 x95 N.6 COD.014W98 - CUSHION CM.46 x46 N.1 COD.014W19 - LONG CORNER L CM.95 x209

014WXB

N.1 COD.014W05 - END UNIT L CM.144 x95 N.7 COD.014W98 - CUSHION CM.46 x46 N.1 COD.014W04 - END UNIT R CM.144 x95 N.1 COD.014W08 - CORNER R CM.144 x95