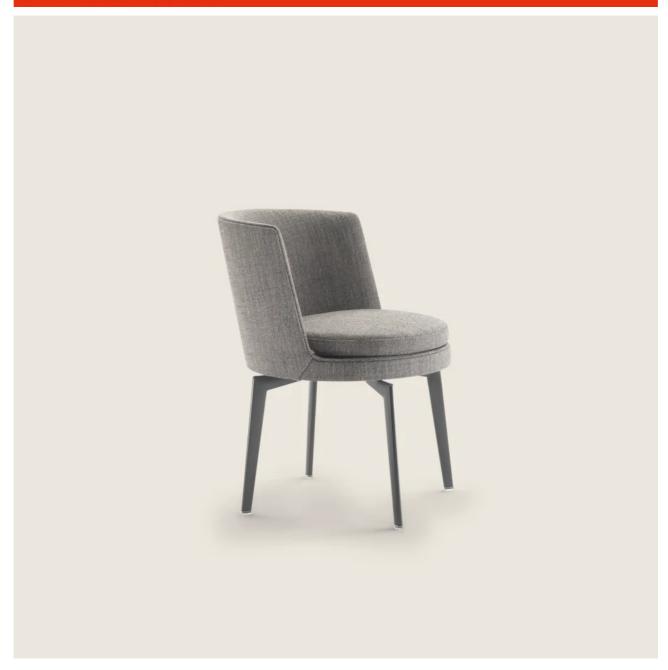

# CHAIR / DINING ARMCHAIR / ARMCHAIR / STOOL SEAT / OTTOMAN

Frame chair / dining armchair / armchair / stool seat in metal, foam polyurethane covered with protective fabric lining and rigid polyurethane

Frame ottoman in wood

Seat cushion in sterilized goose down (assopiuma certified, Gold Label) for the armchair and ottoman; in polyurethane foam and dacron for the footstool, dining chair and chair

Feet in satined, chrome, burnished, black chrome, glossy anthracite, matt titanium

710 metal finish. Or in Canaletto walnut with raw-wood effect, natural, or stained walnut extra finish; or in ash with natural finish or stained walnut, stained teak, stained wenge, stained brown or stained ebony; or in oak with raw-wood effect finish. Rests on pads made of thermoplastic material

Swivel movement only for art. 14W81 / 14W83 / 14WC1 / 14WD1

**Upholstery** not removable fabric or leather covers. The possibility to use a fabric has to be checked in advance with Flexform