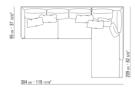

## **COMPOSITIONS** | FEEL GOOD

014WXA

N.1 COD.014W15 - END UNIT L CM.209 x95 N.6 COD.014W98 - CUSHION CM.46 x46 N.1 COD.014W19 - LONG CORNER L CM.95 x209

014WXB

N.1 COD.014W05 - END UNIT L CM.144 x95 N.7 COD.014W98 - CUSHION CM.46 x46 N.1 COD.014W04 - END UNIT R CM.144 x95 N.1 COD.014W08 - CORNER R CM.144 x95