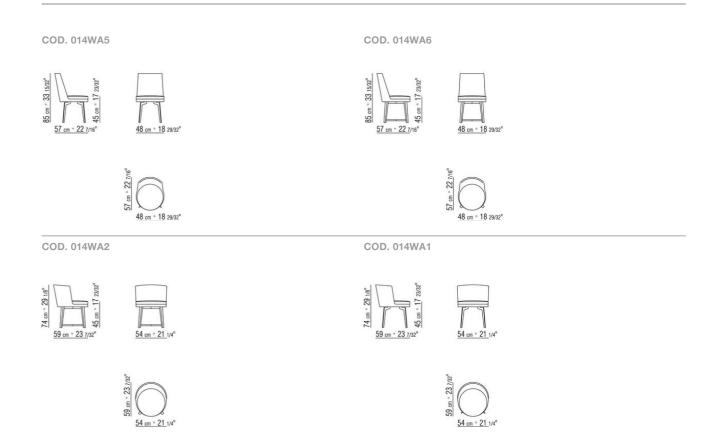

man in wood

Seat cushion in sterilized goose down (assopiuma certified, Gold Label) for the armchair and ottoman; in polyurethane foam and dacron for the footstool, dining chair and chair

Feet in satined, chrome, burnished, black chrome, glossy anthracite, matt titanium

710 metal finish. Or in Canaletto walnut with raw-wood effect, natural, or stained walnut extra finish; or in ash with natural finish or stained walnut, stained teak, stained wenge, stained brown or stained ebony; or in oak with raw-wood effect finish. Rests on pads made of thermoplastic material

Swivel movement only for art. 14W81 / 14W83 / 14WC1 / 14WD1

**Upholstery** not removable fabric or leather covers. The possibility to use a fabric has to be checked in advance with Flexform

## TECHNICAL DRAWINGS | FEEL GOOD



## **COMPOSITIONS** | FEEL GOOD

014WXA

N.1 COD.014W15 - END UNIT L CM.209 x95 N.6 COD.014W98 - CUSHION CM.46 x46 N.1 COD.014W19 - LONG CORNER L CM.95 x209



014WXB



N.1 COD.014W05 - END UNIT L CM.144 x95 N.7 COD.014W98 - CUSHION CM.46 x46 N.1 COD.014W04 - END UNIT R CM.144 x95 N.1 COD.014W08 - CORNER R CM.144 x95