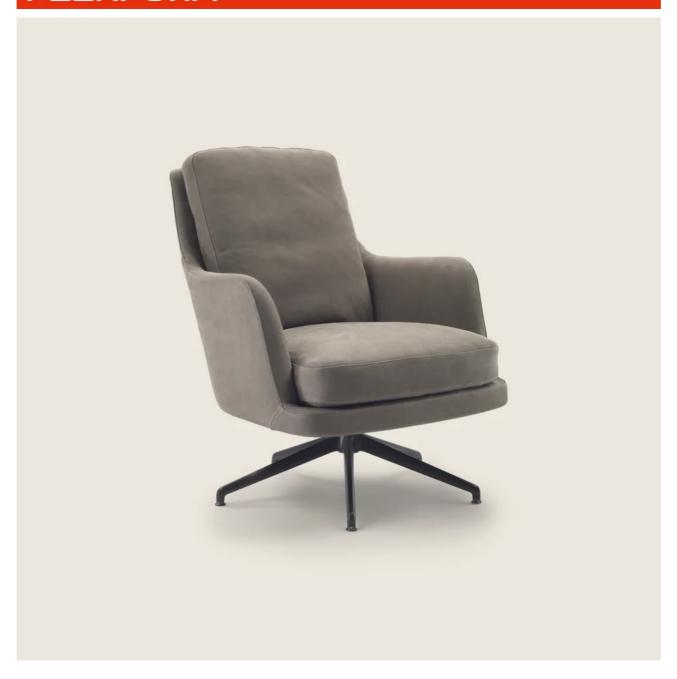

## MARLEY | ANTONIO CITTERIO | 2021

Structure in molded polyurethane covered with a protective laminated fabric

Seat cushion in sterilized goose down
(Assopiuma certified, gold label) with insert in crushproof, variable density material

Backrest cushion in sterilized goose down
(Assopiuma certified, gold label)

Swivel base in cast aluminum with satin, chrome, burnished, black chrome, glossy anthracite, matt titanium 710 finish. Rests on tips made of thermoplastic material

Stationary base in metal with satin, chrome, burnished, black chrome, glossy anthracite, matt titanium 710 metal finish. Rests on tips made of thermoplastic material. Leather-covered handle (leather choice requires verification that it is suitable for this purpose).

**Upholstery** is removable in both the fabric and leather versions

armchairs 2