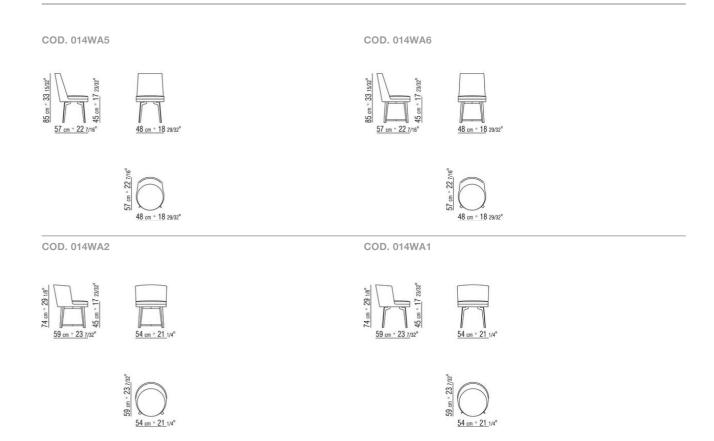

r / armchair / stool seat in metal, foam polyurethane covered with protective fabric lining and rigid polyurethane

Frame ottoman in wood

Seat cushion in sterilized goose down (assopiuma certified, Gold Label) for the armchair and ottoman; in polyurethane foam and dacron for the footstool, dining chair and chair

Feet in satined, chrome, burnished, black chrome, glossy anthracite metal or canaletto walnut, canaletto walnut extra, ashwood natural, stained teak, stained ebony, stained wenge, stained walnut, stained brown. Rests on pads made of thermoplastic material

Swivel movement only for art. 14W81 / 14W83 / 14WC1 / 14WD1

**Upholstery** not removable fabric or leather covers. The possibility to use a fabric has to be checked in advance with Flexform

## TECHNICAL DRAWINGS | FEEL GOOD



## **COMPOSITIONS** | FEEL GOOD

014WXA

N.1 COD.014W15 - END UNIT L CM.209 x95 N.6 COD.014W98 - CUSHION CM.46 x46 N.1 COD.014W19 - LONG CORNER L CM.95 x209



014WXB



N.1 COD.014W05 - END UNIT L CM.144 x95 N.7 COD.014W98 - CUSHION CM.46 x46 N.1 COD.014W04 - END UNIT R CM.144 x95 N.1 COD.014W08 - CORNER R CM.144 x95