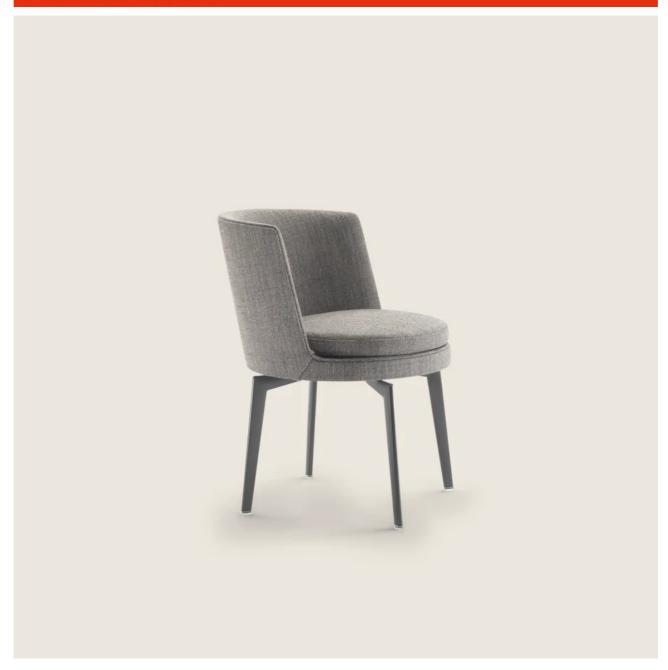

# CHAIR / DINING ARMCHAIR / ARMCHAIR / STOOL SEAT / OTTOMAN

Frame chair / dining armchair / armchair / stool seat in metal, foam polyurethane covered with protective fabric lining and rigid polyurethane

Frame ottoman in wood

Seat cushion in sterilized goose down (assopiuma certified, Gold Label) for the armchair and ottoman; in polyurethane foam and dacron for the footstool, dining chair and chair

Feet in satined, chrome, burnished, black chrome, glossy anthracite metal or canaletto walnut, canaletto walnut extra, ashwood natural, stained teak, stained ebony, stained wenge, stained walnut, stained brown. Rests on pads made of thermoplastic material

Swivel movement only for art. 14W81 / 14W83 / 14WC1 / 14WD1

**Upholstery** not removable fabric or leather covers. The possibility to use a fabric has to be checked in advance with Flexform