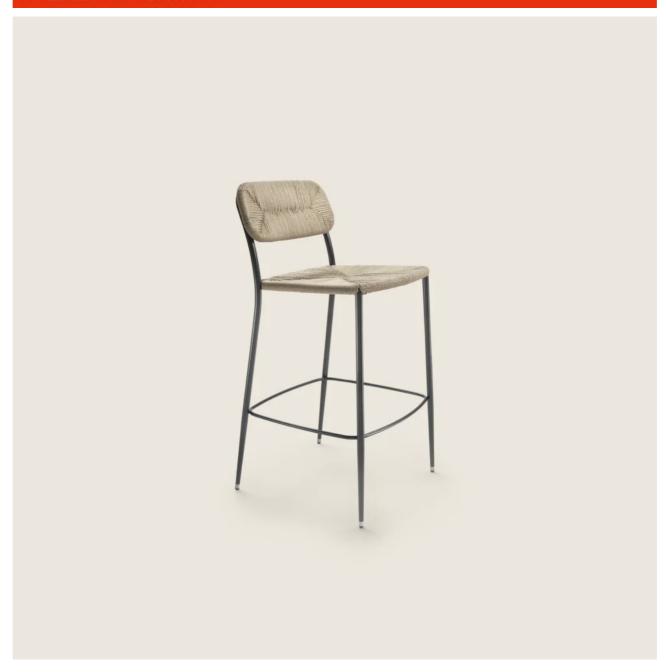

## STOOL

**Structure** in metal with burnished or glossy anthracite, matt titanium 710 finish, in white 100 or with matte lacquered finish in sand 610, green 630, brick 620 or white 160

**Finish plus version structure** in metal with satin, chrome or black chrome finish

Seat / backrest in metal with woven twisted paper rush cord or in pure cellulose paper cord, in natural 4002 or anthracite 4005 color

**Tips** in metal with transparent finish. Feet rest on tips made of thermoplastic material