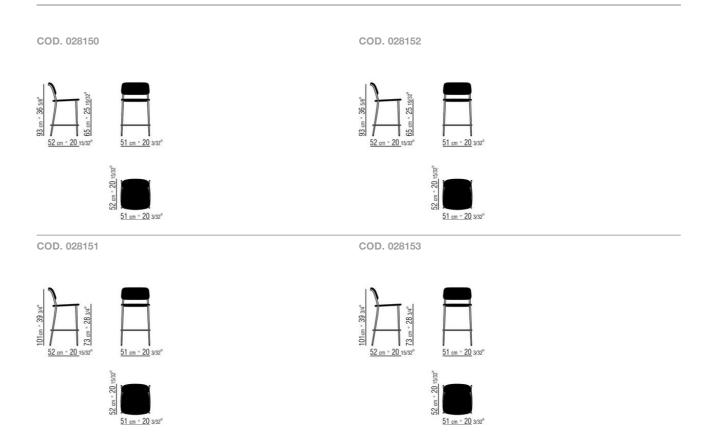

FIRST STEPS CHRISTOPHE PILLET 2020 STOOLS

## FIRST STEPS | CHRISTOPHE PILLET | 2020

## STOOL

**Structure** in metal with burnished or glossy anthracite, matt titanium 710 finish, in white 100 or with matte lacquered finish in sand 610, green 630, brick 620 or white 160

**Finish plus version structure** in metal with satin, chrome or black chrome finish

Seat / backrest in metal with woven twisted paper rush cord or in pure cellulose paper cord, in natural 4002 or anthracite 4005 color

**Tips** in metal with transparent finish. Feet rest on tips made of thermoplastic material

stools 2

## TECHNICAL DRAWINGS | FIRST STEPS



STOOLS