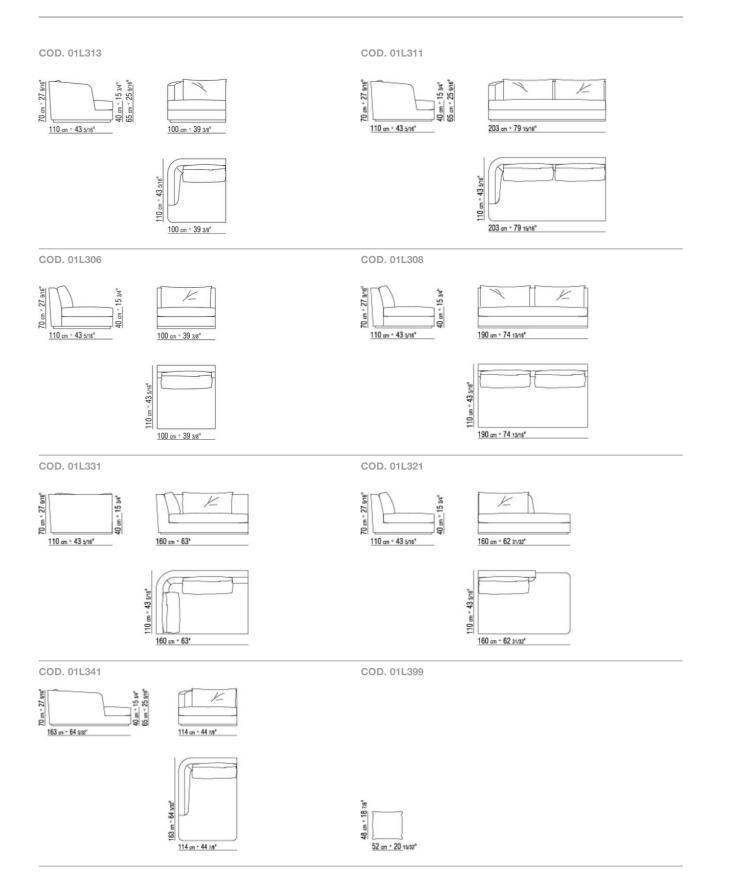

hproof material

Back cushion in sterilized goose down (Assopiuma certified, gold label)

**Optional cushions** in sterilized goose down (Assopiuma certified, gold label). Optional

cushions are upon request with upcharge Base in solid ash with natural finish or stained ebony, wenge, brown Upholstery is removable in both the fabric and leather versions

**Piping** with fabric covers the piping comes in gros grain, available in all the colors on the sample board. With leather covers the piping comes always in the same leather

Flexform reserves the right to make, at any time and without notice, improvements or modifications that it might deem appropriate to its products, whether these be of an aesthetic or technical nature or related to sizes and materials.

## TECHNICAL DRAWINGS | BARRET