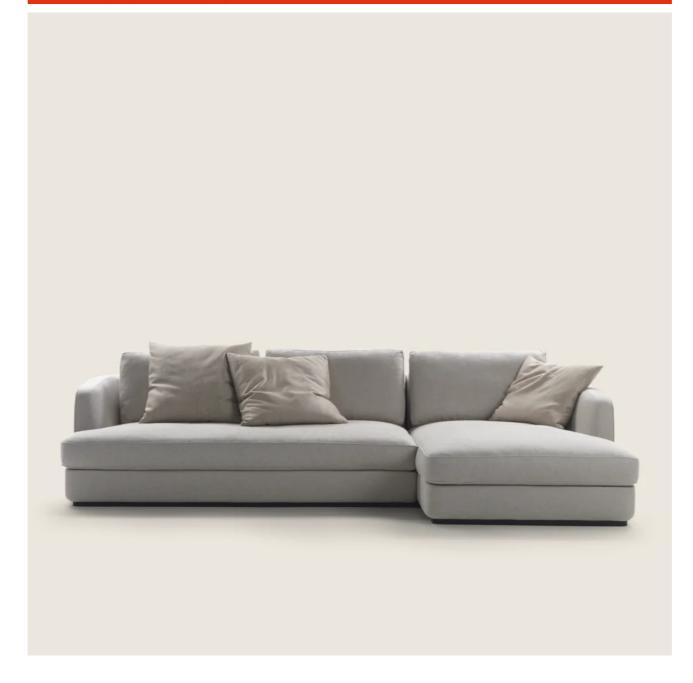

## FLEXFORM

BARRET ROBERTO LAZZERONI 2012 SOFAS

## BARRET | ROBERTO LAZZERONI | 2012

**Structure** in solid wood with polyurethane foam padding, covered with a protective laminated fabric

Seat cushion in sterilized goose down (Assopiuma certified, gold label) with insert in crushproof material

Back cushion in sterilized goose down (Assopiuma certified, gold label)

**Optional cushions** in sterilized goose down (Assopiuma certified, gold label). Optional

cushions are upon request with upcharge Base in solid ash with natural finish or stained ebony, wenge, brown Upholstery is removable in both the fabric and leather versions