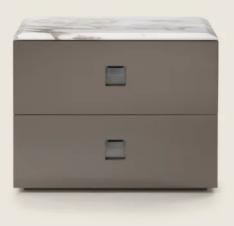

## RAFAEL | ROBERTO LAZZERONI | 2012

Structure in wood with glossy lacquer mocha finish

Drawers in oak veneer stained brown, with metal runners and front panel in wood with glossy lacquer mocha finish

Internal shelves in oak veneer stained brown

**Doors** in wood with glossy lacquer mocha finish

**Top** in the following types of marble: polished calacatta gold, matt calacatta

gold, polished white carrara, polished nero marquina, polished emperador, matt emperador, polished emperador light, polished marron damasco, matt marron damasco, polished grey stardust, matt grey stardust Handles in metal with satin, chrome, black

chrome, burnished, glossy anthracite, matt titanium 710 finish

Flexform reserves the right to make, at any time and without notice, improvements or modifications that it might deem appropriate to its products, whether these be of an aesthetic or technical nature or related to sizes and materials.