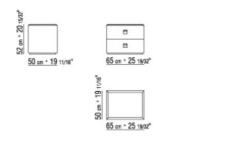

sy lacquer mocha finish

Internal shelves in oak veneer stained brown

**Doors** in wood with glossy lacquer mocha finish

**Top** in the following types of marble: polished calacatta gold, matt calacatta

gold, polished white carrara, polished nero marquina, polished emperador, matt emperador, polished emperador light, polished marron damasco, matt marron damasco, polished grey stardust, matt grey stardust Handles in metal with satin, chrome, black

chrome, burnished, glossy anthracite, matt titanium 710 finish

Flexform reserves the right to make, at any time and without notice, improvements or modifications that it might deem appropriate to its products, whether these be of an aesthetic or technical nature or related to sizes and materials.

## TECHNICAL DRAWINGS | RAFAEL

COD. 01L650