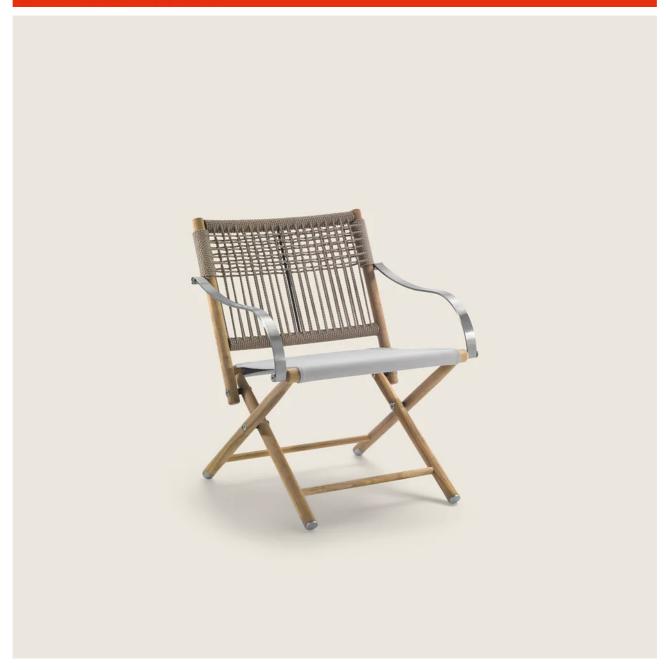

## LAUREN OUTDOOR | ANTONIO CITTERIO | 2024

**Structure** in solid iroko with natural, stained grey, stained brown, or lacquered white finish. Screws and connectors in 316 stainless steel in burnished, matt brushed or matt titanium 710 finish

**Backrest** in matt woven polypropylene cord in colors: natural 8102, ice 8103, anthracite 8105, straw 8101

**Armrest** in 316 stainless steel with burnished, matt brushed or matt titanium

710 finish

Seat in removable water-repellent and stain-proof canvas, Dune 9720 color Feet in die-cast zama with burnished, matt brushed or matt titanium 710 finish. Rests on tips made of thermoplastic material Cover in waterproof material. Upon request, with upcharge