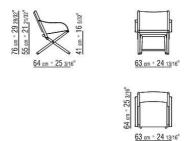

CHAIRS/CHAIRS** 

## LAUREN OUTDOOR | ANTONIO CITTERIO | 2024

**Structure** in solid iroko with natural, stained grey, stained brown, or lacquered white finish. Screws and connectors in 316 stainless steel in burnished, matt brushed or matt titanium 710 finish

**Backrest** in matt woven polypropylene cord in colors: natural 8102, ice 8103, anthracite 8105, straw 8101

**Armrest** in 316 stainless steel with burnished, matt brushed or matt titanium

710 finish

Seat in removable water-repellent and stain-proof canvas, Dune 9720 color Feet in die-cast zama with burnished, matt brushed or matt titanium 710 finish. Rests on tips made of thermoplastic material Cover in waterproof material. Upon request, with upcharge

DINING CHAIRS/CHAIRS

## TECHNICAL DRAWINGS | LAUREN OUTDOOR

COD. 02C3C1



DINING CHAIRS/CHAIRS