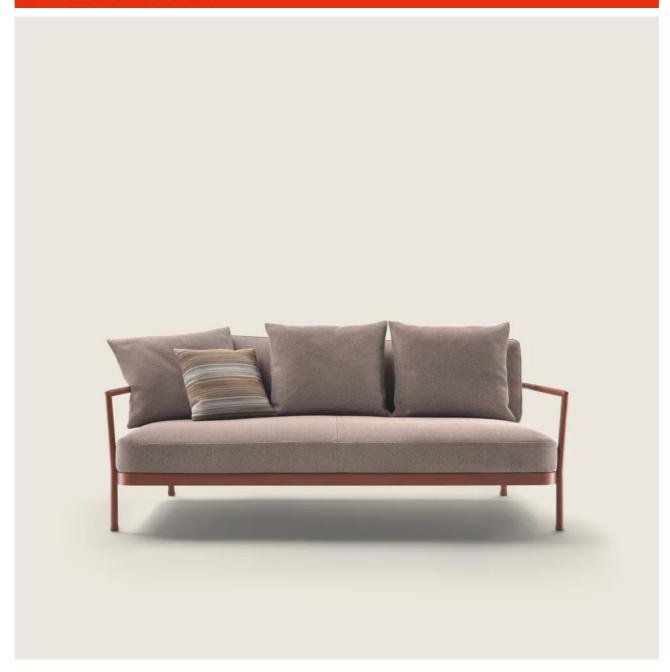

## SOFA

Structure in aluminum, epoxy powder-coat finish in colors: white 100, wine red 405, khaki green 705, burnished, matt titanium 710, grey; or, in embossed lacquered finish in white 300, sand 310, brick 320, sage green 330, terracotta 325, forest green 335, charcoal 350

Seat cushion in polyester fiber with insert in crushproof single-density material upholstered in water-repellent fabric Backrest cushion sofa 190cm, in crushproof material and polyester fiber upholstered in a protective, water-repellent laminated fabric

Backrest cushion sofa 130cm – 160cm in polyester fiber upholstered in a protective, water-repellent laminated fabric

**Optional cushions** in polyester fiber with water-repellent upholstery. Upon request, with upcharge

**Feet** rest on tips made of thermoplastic material

**Upholstery** seat / backrest cushion, in removable fabric

**Cover** in waterproof material; cover is upon request, with upcharge

STAND-ALONE SOFAS