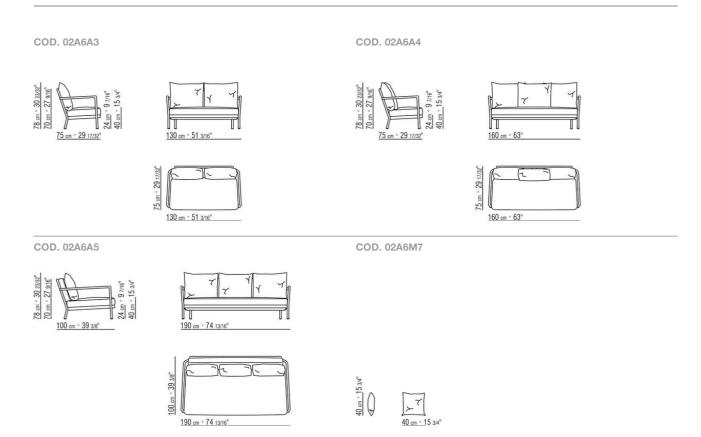

and 310, brick 320, sage green 330, terracotta 325, forest green 335, charcoal 350

Seat cushion in polyester fiber with insert in crushproof single-density material upholstered in water-repellent fabric Backrest cushion sofa 190cm, in crushproof material and polyester fiber upholstered in a protective, water-repellent laminated fabric

Backrest cushion sofa 130cm – 160cm in polyester fiber upholstered in a protective, water-repellent laminated fabric

**Optional cushions** in polyester fiber with water-repellent upholstery. Upon request, with upcharge

**Feet** rest on tips made of thermoplastic material

**Upholstery** seat / backrest cushion, in removable fabric

**Cover** in waterproof material; cover is upon request, with upcharge

STAND-ALONE SOFAS

## TECHNICAL DRAWINGS | CAMARGUE



COD. 02A6M8



SOFAS