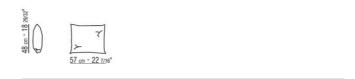

320, sage green 330, terracotta 325, forest green 335, charcoal 350

Seat cushion in polyester fiber with insert in crushproof single-density material upholstered in water-repellent fabric Backrest cushion sofa 190cm, in crushproof material and polyester fiber upholstered in a protective, water-repellent laminated fabric

Backrest cushion sofa 130cm – 160cm in polyester fiber upholstered in a protective, water-repellent laminated fabric

**Optional cushions** in polyester fiber with water-repellent upholstery. Upon request, with upcharge

**Feet** rest on tips made of thermoplastic material

**Upholstery** seat / backrest cushion, in removable fabric

**Cover** in waterproof material; cover is upon request, with upcharge

STAND-ALONE SOFAS

## TECHNICAL DRAWINGS | CAMARGUE



COD. 02A6M8



SOFAS