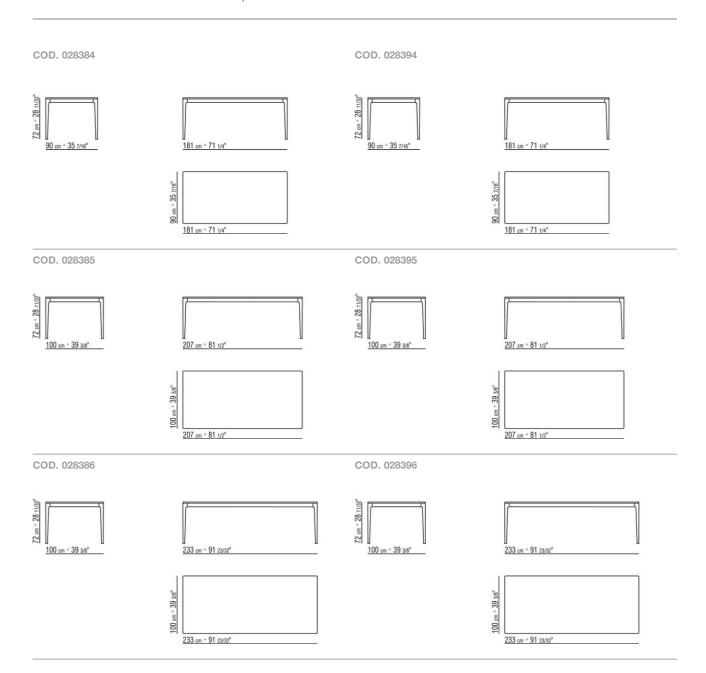

h plus version structure in aluminum with satin, chrome or black chrome finish Top in the following types of marble polished calacatta gold, matt calacatta gold, polished white carrara, polished nero marquina, polished emperador, matt emperador, polished emperador light, polished marron damasco, matt marron damasco, polished grey stardust, matt

grey stardust. Or in wood veneer: canaletto walnut natural or stained extra; or ashwood natural, stained walnut, teak, wenge, ebony or brown

Legs in cast aluminum with burnished, matt titanium 710 or glossy anthracite finish. Feet rest on tips made of thermoplastic material

Finish plus version legs in cast aluminum with satin, chrome or black chrome finish. Feet rest on tips made of thermoplastic material

TABLES 2

## TECHNICAL DRAWINGS | PICO



TABLES

TABLES