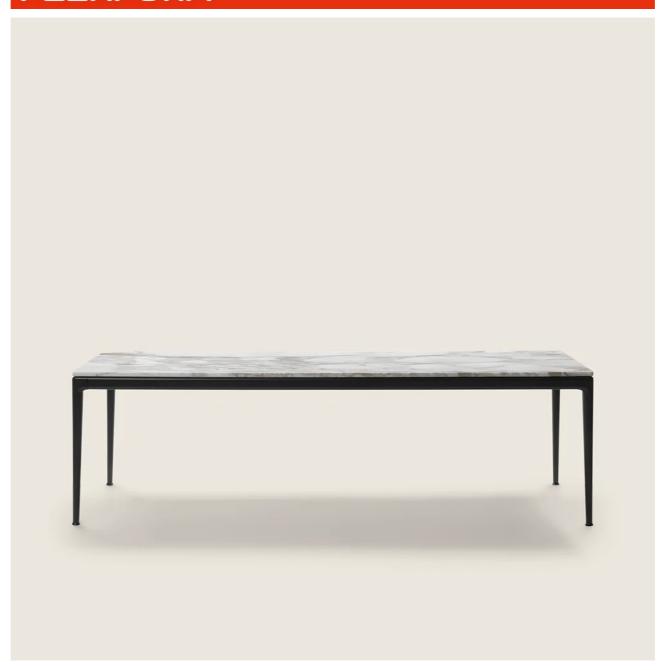

## **TABLE**

**Structure** in burnished, matt titanium 710 or glossy anthracite aluminum

Finish plus version structure in aluminum with satin, chrome or black chrome finish Top in the following types of marble polished calacatta gold, matt calacatta gold, polished white carrara, polished nero marquina, polished emperador, matt emperador, polished emperador light, polished marron damasco, matt marron damasco, polished grey stardust, matt

grey stardust. Or in wood veneer: canaletto walnut natural or stained extra; or ashwood natural, stained walnut, teak, wenge, ebony or brown

Legs in cast aluminum with burnished, matt titanium 710 or glossy anthracite finish. Feet rest on tips made of thermoplastic material

Finish plus version legs in cast aluminum with satin, chrome or black chrome finish. Feet rest on tips made of thermoplastic material

TABLES 2