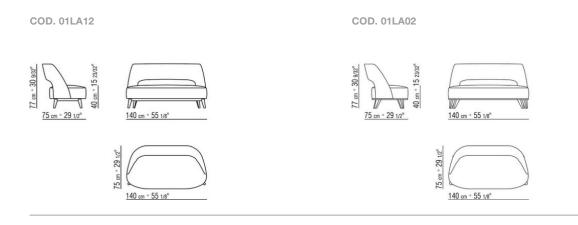

**Base** in metal with epoxy powder-coat finish

Feet in solid ash with natural finish or stained ebony, wenge or brown; or in cast aluminum with satin, chrome, black chrome, burnished, glossy anthracite, matt titanium 710 finish. Feet rest on tips made of thermoplastic material

**Upholstery** is non-removable in both the fabric and leather versions

**Piping** with fabric covers the piping comes in gros grain, available in all the colors on the sample board. With leather covers the piping comes always in the same leather

Flexform reserves the right to make, at any time and without notice, improvements or modifications that it might deem appropriate to its products, whether these be of an aesthetic or technical nature or related to sizes and materials.

## TECHNICAL DRAWINGS | ERMIONE