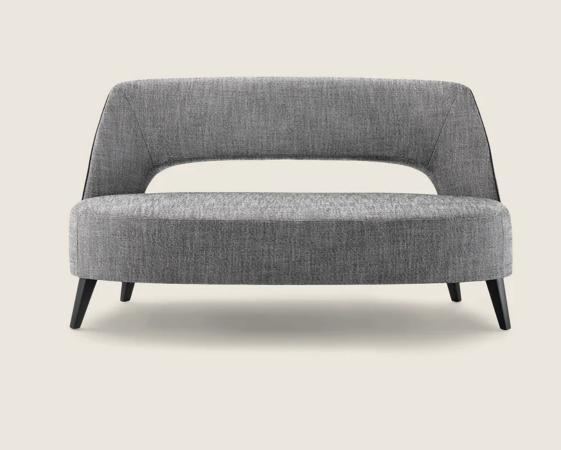

## ERMIONE | ROBERTO LAZZERONI | 2015

Backrest in metal with molded polyurethane padding, covered with a protective laminated fabric Seat in plywood with polyurethane foam padding, covered with a protective laminated fabric Base in solid ash with natural finish or stained ebony, wenge, brown. Rests on tips made of thermoplastic material

**Upholstery** is non-removable in both the fabric and leather versions

**Piping** with fabric covers the piping comes in gros grain, available in all the colors on the sample board. With leather covers the piping comes always in the same leather