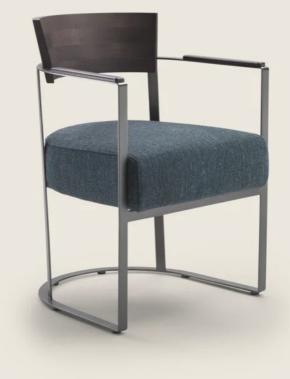

## **DINING ARMCHAIR**

Frame in satined, chrome, burnished, black chrome, glossy anthracite, matt titanium 710 metal finish Seat in plywood with polyurethane foam

padding, covered with a protective laminated fabric

Backrest in solid Canaletto walnut with raw-wood effect, natural, or stained walnut

extra finish; or in solid ash with natural finish or stained walnut, stained teak, stained wenge, stained brown or stained ebony; or in solid oak with raw-wood effect finish **Upholstery** removable fabric only cod.

Upnoistery removable fabric only cod 11Q01 – 11Q50

Flexform reserves the right to make, at any time and without notice, improvements or modifications that it might deem appropriate to its products, whether these be of an aesthetic or technical nature or related to sizes and materials.