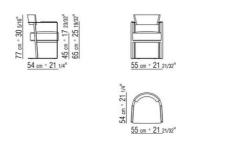

nished, black chrome, glossy anthracite, matt titanium 710 metal finish Seat in plywood with polyurethane foam

padding, covered with a protective laminated fabric

Backrest in solid Canaletto walnut with raw-wood effect, natural, or stained walnut

extra finish; or in solid ash with natural finish or stained walnut, stained teak, stained wenge, stained brown or stained ebony; or in solid oak with raw-wood effect finish **Upholstery** removable fabric only cod.

Upnoistery removable fabric only cod 11Q01 – 11Q50

Flexform reserves the right to make, at any time and without notice, improvements or modifications that it might deem appropriate to its products, whether these be of an aesthetic or technical nature or related to sizes and materials.

## TECHNICAL DRAWINGS | MORGAN

COD. 011Q11