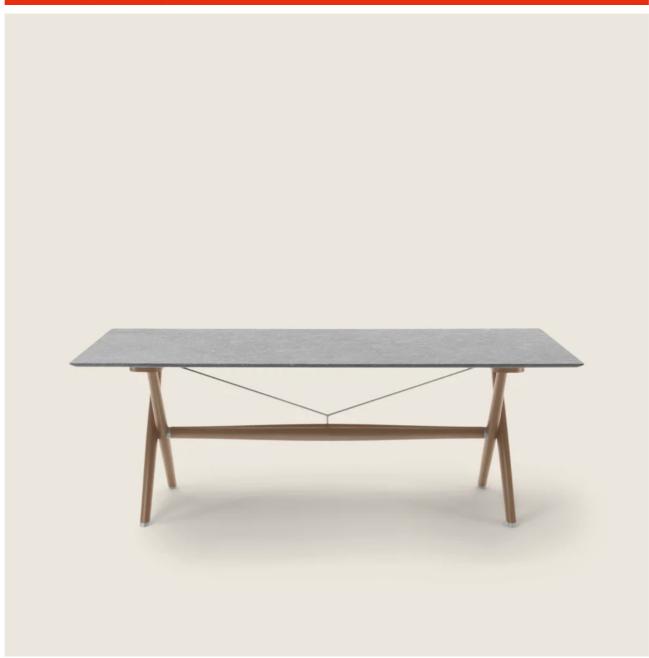

## BOMA OUTDOOR | ROBERTO LAZZERONI | 2022

Structure in solid iroko with natural finish, stained grey, stained brown, or lacquered white. Tensioning rods and screws in 316 stainless steel, with electropolished or epoxy powder-coat finish in white 100, wine red 405, khaki green 705, or burnished, matt titanium 710

**Top** in the following types of stone: lava stone, porphyry, cardoso, beola argentata;

or in solid iroko slats, with natural finish, stained grey, stained brown, or lacquered white finish

Feet in die-cast zama, with matt brushed or burnished, matt titanium 710 finish. They rest on tips made of thermoplastic material

**Cover** in waterproof material; cover is upon request, with upcharge

TABLES 2