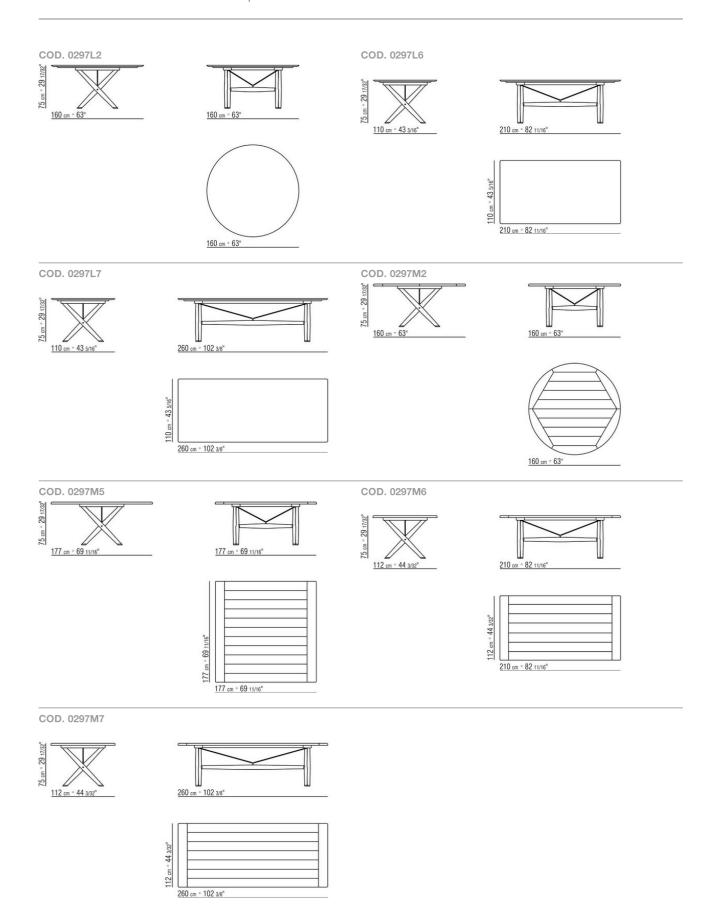

** *ROBERTO LAZZERONI* **2022 TABLES**

## BOMA OUTDOOR | ROBERTO LAZZERONI | 2022

Structure in solid iroko with natural finish, stained grey, stained brown, or lacquered white. Tensioning rods and screws in 316 stainless steel, with electropolished or epoxy powder-coat finish in white 100, wine red 405, khaki green 705, or burnished, matt titanium 710

**Top** in the following types of stone: lava stone, porphyry, cardoso, beola argentata;

or in solid iroko slats, with natural finish, stained grey, stained brown, or lacquered white finish

Feet in die-cast zama, with matt brushed or burnished, matt titanium 710 finish. They rest on tips made of thermoplastic material

**Cover** in waterproof material; cover is upon request, with upcharge

TABLES 2

## TECHNICAL DRAWINGS | BOMA OUTDOOR



TABLES

TABLES