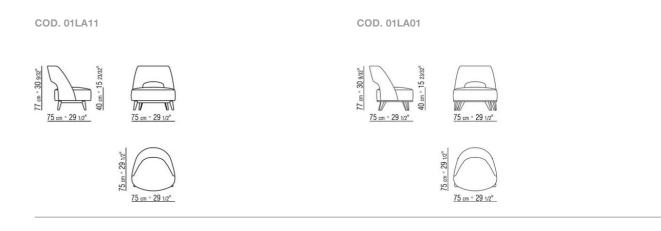

e laminated fabric

**Base** in metal with epoxy powder-coat finish

Feet in solid ash with natural finish or stained ebony, wenge or brown; or in cast aluminum with satin, chrome, black chrome, burnished, glossy anthracite finish. Feet rest on tips made of thermoplastic material

**Upholstery** is non-removable in both the fabric and leather versions

**Piping** with fabric covers the piping comes in gros grain, available in all the colors on the sample board. With leather covers the piping comes always in the same leather

Flexform reserves the right to make, at any time and without notice, improvements or modifications that it might deem appropriate to its products, whether these be of an aesthetic or technical nature or related to sizes and materials.

## TECHNICAL DRAWINGS | ERMIONE