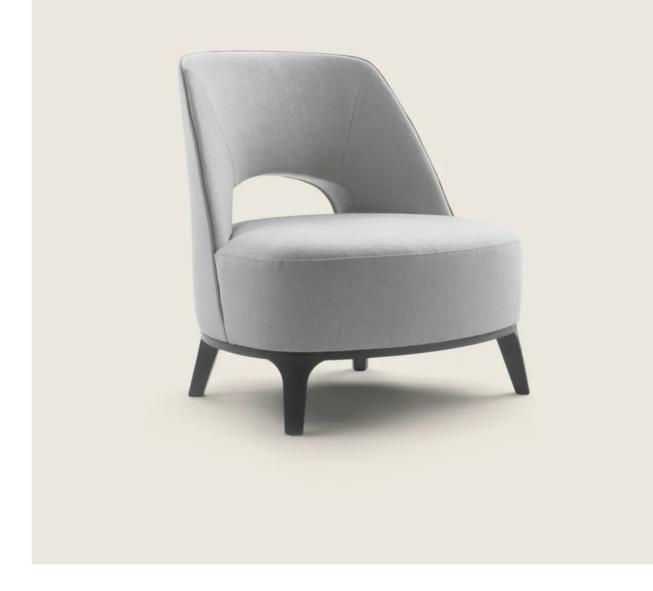

## ERMIONE | ROBERTO LAZZERONI | 2015

Backrest in metal with molded
polyurethane padding, covered with a protective laminated fabric
Seat in plywood with polyurethane foam padding, covered with a protective laminated fabric
Base in solid ash with natural finish or stained ebony, wenge, brown. Rests on tips made of thermoplastic material
Upholstery is non-removable in both the

fabric and leather versions **Piping** with fabric covers the piping comes in gros grain, available in all the colors on the second heaved With both exceeded the

the sample board. With leather covers the piping comes always in the same leather