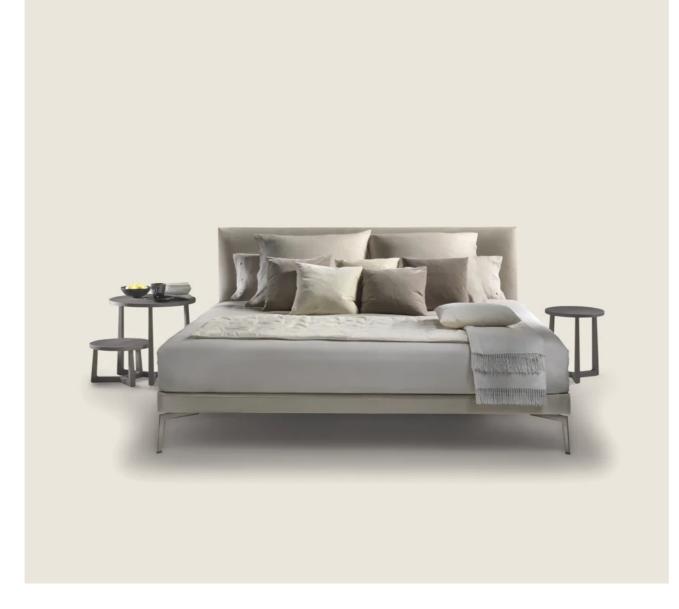

## FLEXFORM

FEEL GOOD TEN ANTONIO CITTERIO 2010 BEDS/BED ACCESSORIES

## FEEL GOOD TEN | ANTONIO CITTERIO | 2010

Base frame in metal covered with fabric or leather

**Platform** in plywood with polyurethane foam padding, covered with a protective fabric

Headboard in solid wood with

polyurethane foam padding, covered with a protective laminated fabric

Feet in metal satined, chrome, burnished, black chrome, glossy anthracite, matt titanium 710 finish. Rests on pads made of thermoplastic material Upholstery is removable in both the fabric and leather versions