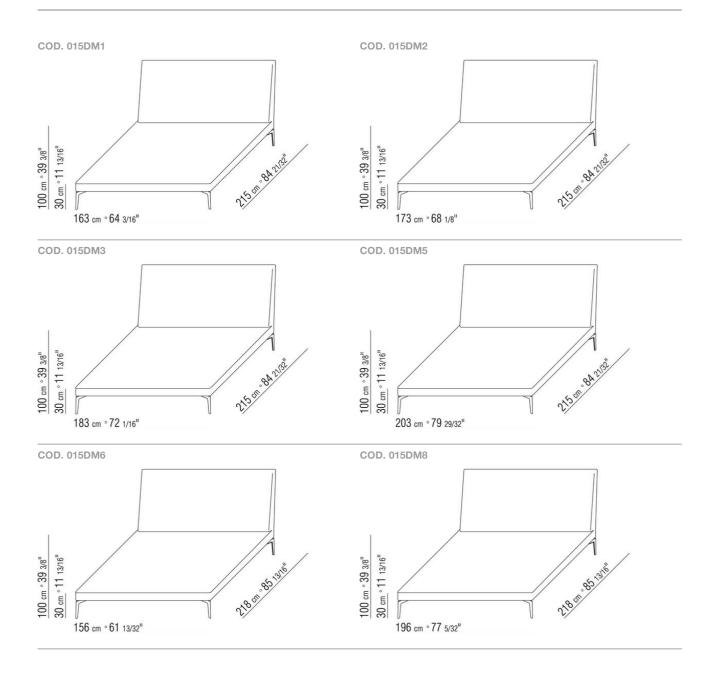

2010 BEDS/BED ACCESSORIES

## FEEL GOOD TEN | ANTONIO CITTERIO | 2010

Base frame in metal covered with fabric or leather

**Platform** in plywood with polyurethane foam padding, covered with a protective fabric

Headboard in solid wood with

polyurethane foam padding, covered with a protective laminated fabric

Feet in metal satined, chrome, burnished, black chrome, glossy anthracite, matt titanium 710 finish. Rests on pads made of thermoplastic material Upholstery is removable in both the fabric and leather versions

Flexform reserves the right to make, at any time and without notice, improvements or modifications that it might deem appropriate to its products, whether these be of an aesthetic or technical nature or related to sizes and materials.

## TECHNICAL DRAWINGS | FEEL GOOD TEN