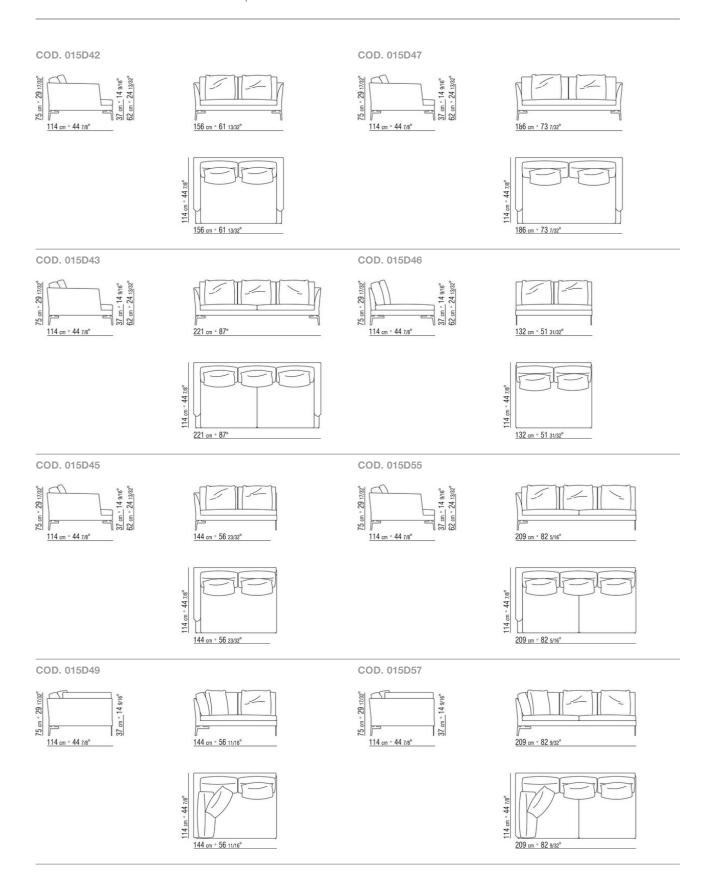

minated fabric

**Seat cushions** in polyurethane foam and dacron

**Backrest cushions** in sterilized goose down (Assopiuma certified, gold label)

**Optional cushions** in sterilized goose down (Assopiuma certified, gold label). Optional cushions are upon request, with upcharge

Feet in satined, chrome, burnished, black chrome, glossy anthracite, matt titanium 710 metal finish, or covered with hide leather: russian red 500), olive 5006, black 5005, dark brown 5004, dark brown extra 5013, grey 5003, sand 5001, tobacco 5015. Also available in black suede 6005, dark brown suede 6004, olive suede 6003, sand suede 6001. Rests on pads made of thermoplastic material

**Upholstery** removable fabric or not removable leather covers

SECTIONAL SOFAS

#### TECHNICAL DRAWINGS | FEEL GOOD TEN LARGE



SOFAS

### TECHNICAL DRAWINGS | FEEL GOOD TEN LARGE



SOFAS