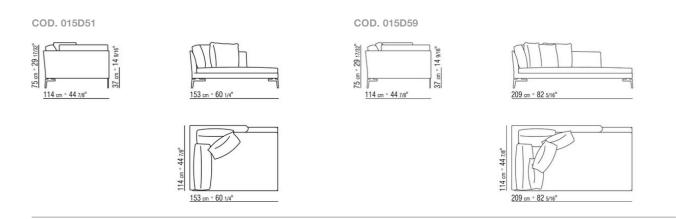

and dacron

**Backrest cushions** in sterilized goose down (Assopiuma certified, gold label)

**Optional cushions** in sterilized goose down (Assopiuma certified, gold label). Optional cushions are upon request, with upcharge

Feet in satined, chrome, burnished, black chrome, glossy anthracite, matt titanium 710 metal finish, or covered with hide leather: russian red 500), olive 5006, black 5005, dark brown 5004, dark brown extra 5013, grey 5003, sand 5001, tobacco 5015. Also available in black suede 6005, dark brown suede 6004, olive suede 6003, sand suede 6001. Rests on pads made of thermoplastic material

**Upholstery** removable fabric or not removable leather covers

SECTIONAL SOFAS

#### TECHNICAL DRAWINGS | FEEL GOOD TEN LARGE



SOFAS

### TECHNICAL DRAWINGS | FEEL GOOD TEN LARGE



SOFAS