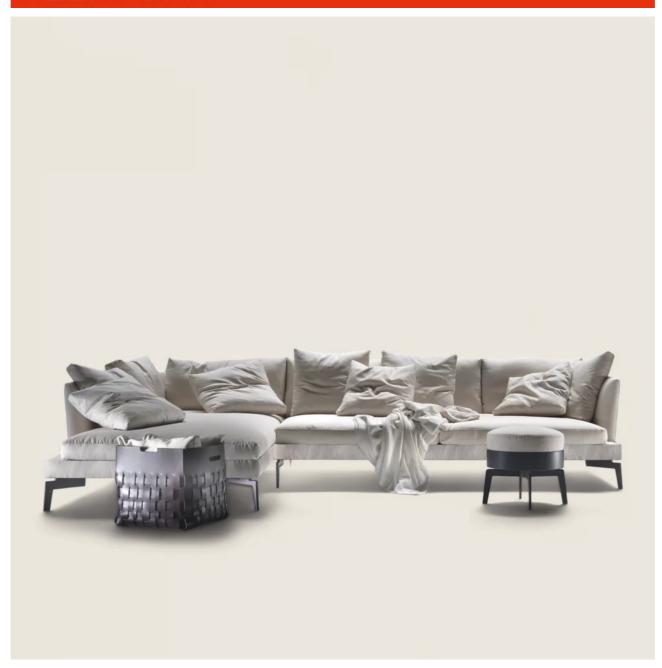

#### FEEL GOOD TEN LARGE | ANTONIO CITTERIO | 2010

Seat frame in metal covered with fabric with polyurethane underseat

**Structure** in solid wood with polyurethane foam and molded polyurethane foam padding, covered with a protective laminated fabric

**Seat cushions** in polyurethane foam and dacron

**Backrest cushions** in sterilized goose down (Assopiuma certified, gold label)

**Optional cushions** in sterilized goose down (Assopiuma certified, gold label). Optional cushions are upon request, with upcharge

Feet in satined, chrome, burnished, black chrome, glossy anthracite, matt titanium 710 metal finish, or covered with hide leather: russian red 500), olive 5006, black 5005, dark brown 5004, dark brown extra 5013, grey 5003, sand 5001, tobacco 5015. Also available in black suede 6005, dark brown suede 6004, olive suede 6003, sand suede 6001. Rests on pads made of thermoplastic material

**Upholstery** removable fabric or not removable leather covers

SECTIONAL SOFAS