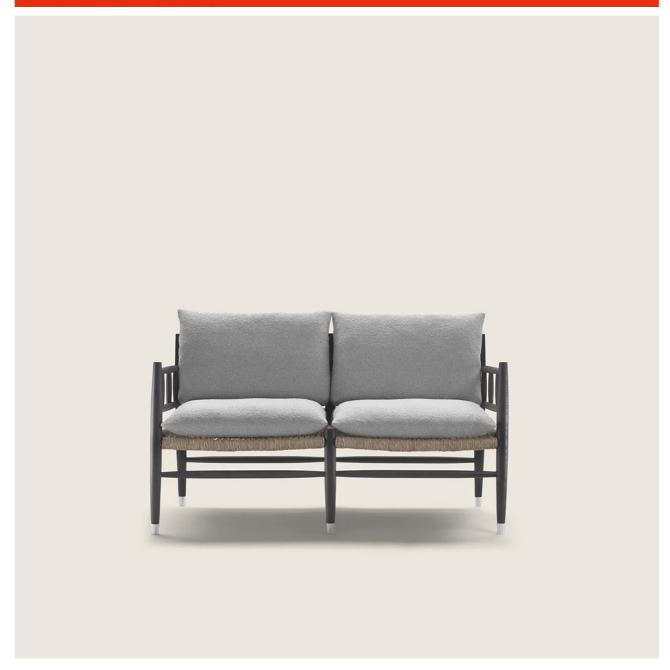

## SOFA

Structure in solid canaletto walnut with natural finish, stained canaletto walnut extra, in solid ash with natural finish or stained walnut, teak, wenge, ebony or brown. Woven twisted paper rush cord Seat/backrest cushion in polyester fiber; upon request, with upcharge

Feet in die-cast zama with satin, chrome, black chrome, burnished, glossy anthracite, matt titanium 710 finish. Feet rest on tips made of thermoplastic material Seat and backrest cushion upholstery is removable in both the fabric and leather versions