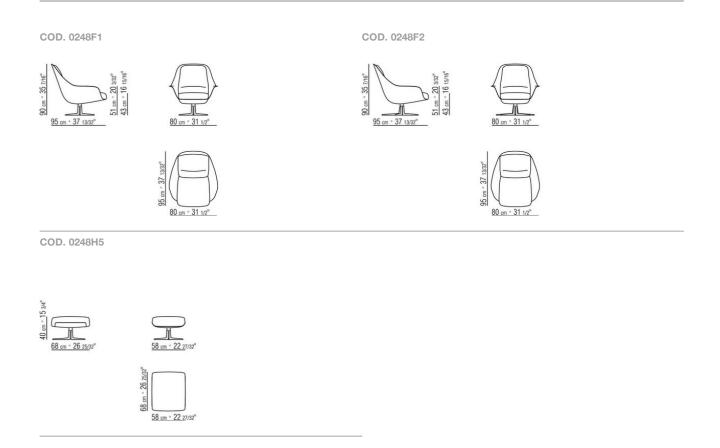

with embossed lacquered finish in the same color as the shell: white 300, terracotta 325, forest green 335, aquamarine 331 and black 355. The ottoman base is stationary and has 4

spokes. They rest on tips made of thermoplastic material Seat and backrest cushions in polyurethane foam, covered with a protective water-repellent laminated fabric Feet rest on tips made of thermoplastic material Seat / backrest cushion upholstery in removable fabric Cover in waterproof material; cover is upon

request, with upcharge

Flexform reserves the right to make, at any time and without notice, improvements or modifications that it might deem appropriate to its products, whether these be of an aesthetic or technical nature or related to sizes and materials.

## TECHNICAL DRAWINGS | SVEVA LIGHT OUTDOOR