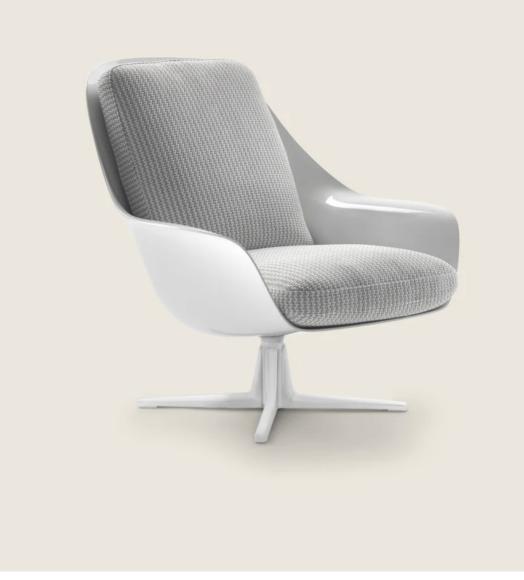

## FLEXFORM

SVEVA LIGHT OUTDOOR CARLO COLOMBO 2022 ARMCHAIRS

## SVEVA LIGHT OUTDOOR | CARLO COLOMBO | 2022

Structure in rigid molded polyurethane with glossy lacquer finish in colors: white 4570, terracotta 4580, forest green 4565, aquamarine 4560 and black 4550 Swivel base 4/5 spokes with 360-degree swivel; in cast aluminum with epoxy powder-coat finish in burnished, matt titanium 710 or grey; or, with embossed lacquered finish in the same color as the shell: white 300, terracotta 325, forest green 335, aquamarine 331 and black 355. The ottoman base is stationary and has 4

spokes. They rest on tips made of thermoplastic material Seat and backrest cushions in polyurethane foam, covered with a protective water-repellent laminated fabric Feet rest on tips made of thermoplastic material Seat / backrest cushion upholstery in removable fabric Cover in waterproof material; cover is upon