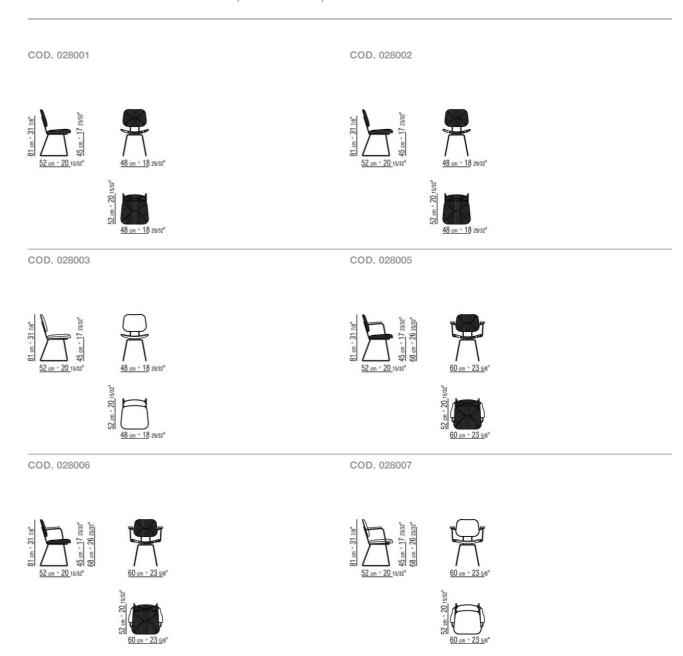

nsert in the following: canaletto walnut with raw-wood effect, natural, or stained walnut extra finish; or in ash with natural finish or stained walnut, teak,

Seat / backrest in fiberglass and polyurethane foam upholstered in cowhide in the following colors: grey 5003, dark brown 5004, extra dark brown 5013, black 5005, olive 5006, russian red 5008, sand 5001, tobacco 5015

wenge, ebony or brown; or oakwood with

raw-wood effect finish

**Feet** rest on tips made of thermoplastic material

Flexform reserves the right to make, at any time and without notice, improvements or modifications that it might deem appropriate to its products, whether these be of an aesthetic or technical nature or related to sizes and materials.

DINING CHAIRS/CHAIRS

## TECHNICAL DRAWINGS | ECHOES | ECHOES S.H.



DINING CHAIRS/CHAIRS