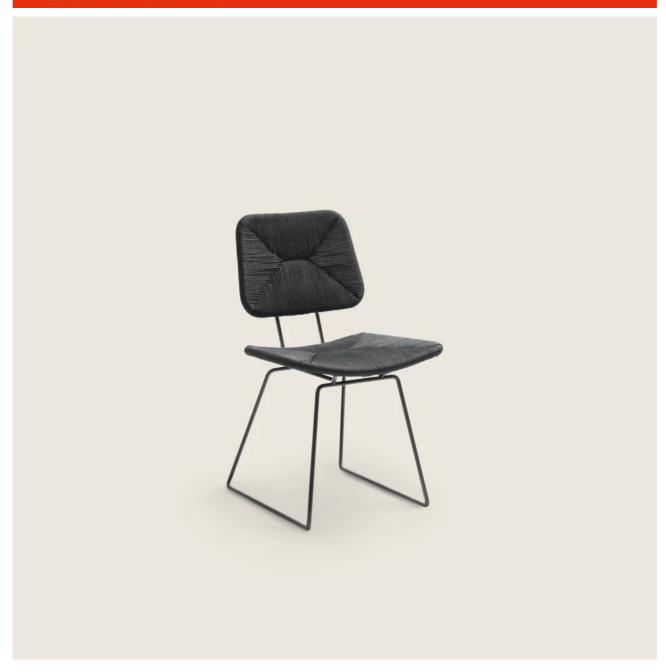

#### ECHOES | CHAIR

**Structure** in metal with burnished or glossy anthracite, matt titanium 710 finish, in white 100 or with matte lacquered finish in sand 610, green 630, brick 620 or white 160

Finish plus version structure in metal with satin, chrome or black chrome finish Armrest in metal with burnished, glossy anthracite, matt titanium 710, white 100 finish or with matte lacquered finish in sand 610, green 630, brick 620 or white 160. With wood insert in the following: canaletto walnut with raw-wood effet, natural, stained walnut extra finish; or in ash with natural finish or stained walnut, teak, wenge, ebony or brown; or in oakwood with raw-wood effect finish

Seat / backrest in metal with woven twisted paper rush cord; or, in pure cellulose paper cord, in natural 4002 or anthracite 4005 color

**Feet** rest on tips made of thermoplastic material