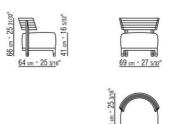

ORM



THOMAS OUTDOOR ANTONIO CITTERIO 2019 ARMCHAIRS

## THOMAS OUTDOOR | ANTONIO CITTERIO | 2019

Structure in solid iroko wood with natural finish, stained grey, stained brown, lacquered white Seat in marine plywood and polyurethane foam, covered with a protective, waterrepellent laminated fabric Feet in die-cast zama with matte brushed or burnished finish. Rests on pads made of thermoplastic material Upholstery in removable fabric Cover in waterproof material; the cover is upon request, with upcharge

Flexform reserves the right to make, at any time and without notice, improvements or modifications that it might deem appropriate to its products, whether these be of an aesthetic or technical nature or related to sizes and materials.

## TECHNICAL DRAWINGS | THOMAS OUTDOOR

COD. 011NA1



69 cm ° 27 5/3