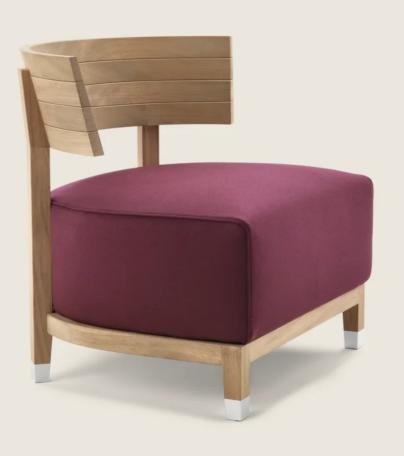

## THOMAS OUTDOOR | ANTONIO CITTERIO | 2019

Structure in solid iroko wood with natural finish, stained grey, stained brown, lacquered white Seat in marine plywood and polyurethane foam, covered with a protective, waterrepellent laminated fabric Feet in die-cast zama with matte brushed or burnished finish. Rests on pads made of thermoplastic material Upholstery in removable fabric Cover in waterproof material; the cover is upon request, with upcharge