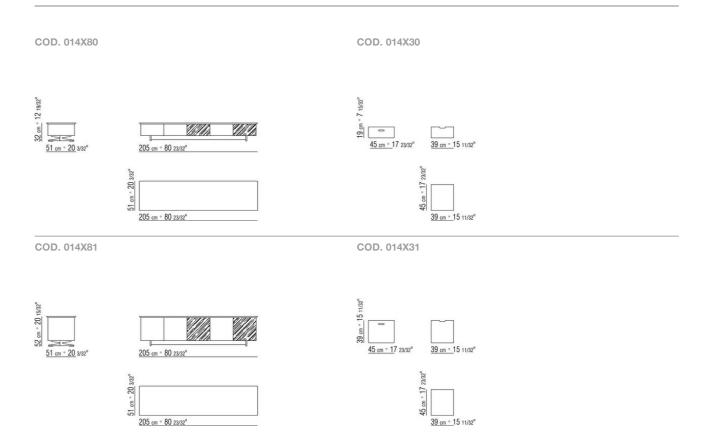

use grey 740, brown grey 805, bronzed 820, black mat 900, white matt 160, sand matt 610, brick matt 620, sage green matt 630, terracotta matt 625, forest green matt 635

Feet in metal with satin, chrome, burnished, black chrome, glossy anthracite matt titanium 710 finish. Rests on tips made of thermoplastic material Top in marble: polished calacatta gold, matt calacatta gold, polished white carrara, polished nero marquina, polished emperador, matt emperador, polished emperador light, polished marron damasco, matt marron damasco, polished grey stardust, matt grey stardust

Box in hide leather: russian red 5008, olive 5006, black 5005, dark brown 5004, dark brown extra 5013, grey 5003, sand 5001, tobacco 5015. Upon request, with upcharge

BOOKSHELVES/CABINETS 2

## TECHNICAL DRAWINGS | FLY



BOOKSHELVES/CABINETS