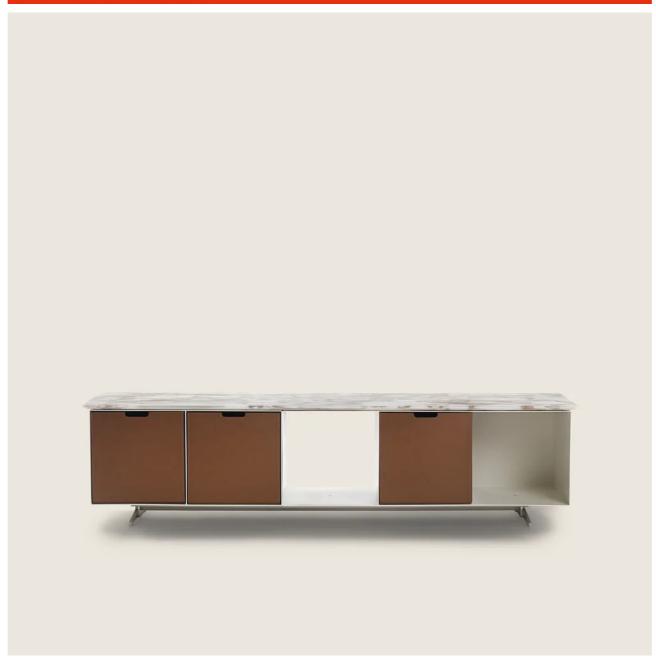

## **CABINET**

Frame metal frame epoxy powder coated available in the following colours: white 100, cream colour 205, pearl beige 130, umbra grey 720, sage green 730, pearl mouse grey 740, brown grey 805, bronzed 820, black mat 900, white matt 160, sand matt 610, brick matt 620, sage green matt 630, terracotta matt 625, forest green matt 635

Feet in metal with satin, chrome, burnished, black chrome, glossy anthracite matt titanium 710 finish. Rests on tips made of thermoplastic material Top in marble: polished calacatta gold, matt calacatta gold, polished white carrara, polished nero marquina, polished emperador, matt emperador, polished emperador light, polished marron damasco, matt marron damasco, polished grey stardust, matt grey stardust

Box in hide leather: russian red 5008, olive 5006, black 5005, dark brown 5004, dark brown extra 5013, grey 5003, sand 5001, tobacco 5015. Upon request, with upcharge

BOOKSHELVES/CABINETS 2