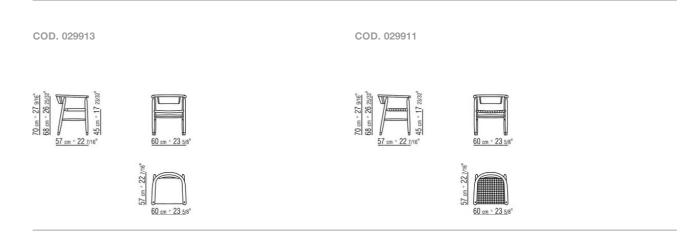

r stained walnut, teak, wenge, ebony or brown

Hand-woven cord in twisted paper rush Feet in die-cast zama in these finishes: satin, chrome, burnished, black chrome, glossy anthracite, matt titanium 710. Feet rest on tips made of thermoplastic material DORIS S.H.

**Structure** in solid turned ash with contoured backrest, with stained walnut,

stained teak, stained wenge, stained ebony or stained brown finish

Seat in cowhide in the following colors: grey 5003, dark brown 5004, extra dark brown 5013, black 5005, olive 5006, Bulgarian red 5008, sand 5001, tobacco 5015

Feet in die-cast Zama satin, chrome, burnished, black chrome or glossy anthracite, matt titanium 710 finish. Feet rest on tips made of thermoplastic material

DINING CHAIRS/CHAIRS

## TECHNICAL DRAWINGS | DORIS | DORIS S.H.



DINING CHAIRS/CHAIRS