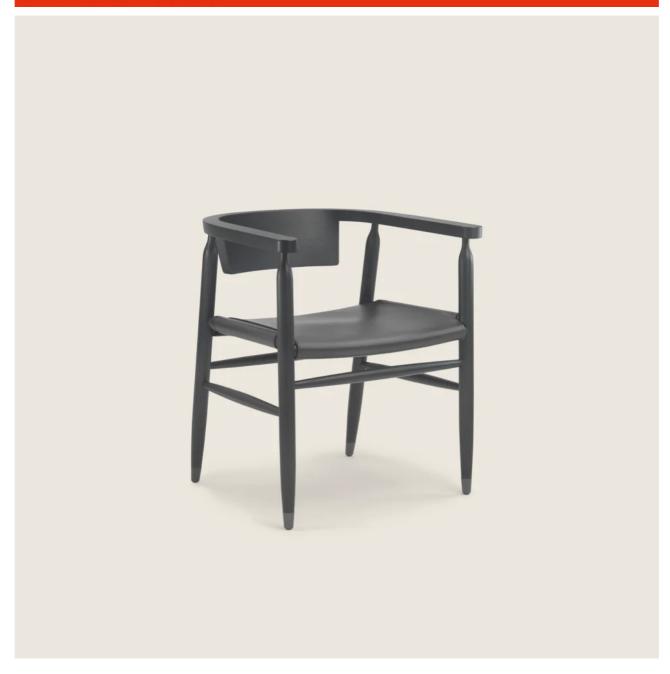

## **DORIS**

**Structure** in solid turned ash with contoured backrest, in natural finish or stained walnut, teak, wenge, ebony or brown

Hand-woven cord in twisted paper rush Feet in die-cast zama in these finishes: satin, chrome, burnished, black chrome, glossy anthracite, matt titanium 710. Feet rest on tips made of thermoplastic material DORIS S.H.

**Structure** in solid turned ash with contoured backrest, with stained walnut,

stained teak, stained wenge, stained ebony or stained brown finish

Seat in cowhide in the following colors: grey 5003, dark brown 5004, extra dark brown 5013, black 5005, olive 5006, Bulgarian red 5008, sand 5001, tobacco 5015

Feet in die-cast Zama satin, chrome, burnished, black chrome or glossy anthracite, matt titanium 710 finish. Feet rest on tips made of thermoplastic material

DINING CHAIRS/CHAIRS