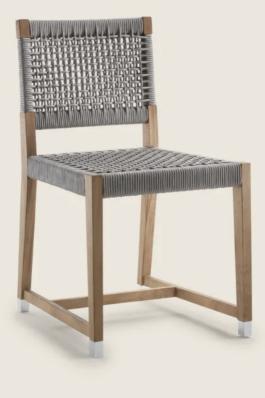

## DAFNE | DESIGN CENTER | 2019

**Structure** in solid iroko wood with natural finish, stained grey, lacquered white, stained brown

Seat and backrest in woven extruded pvc with nylon core in anthracite 7005, bordeaux 7002, white 7007, cream 7001, brown 7004, green 7006; or with polypropylene cord in sand 8001, anthracite 8005, bordeaux 8002, green 8006, white 8007, brown 8004 Feet in die-cast zama with matte brushed or burnished, matt titanium 710 finish. Rests on pads made of thermoplastic material Cover in waterproof material; the cover is