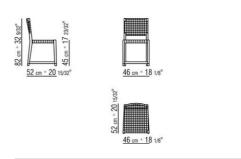

o wood with natural finish, stained grey, lacquered white, stained brown

Seat and backrest in woven extruded pvc with nylon core in anthracite 7005, bordeaux 7002, white 7007, cream 7001, brown 7004, green 7006; or with polypropylene cord in sand 8001, anthracite 8005, bordeaux 8002, green 8006, white 8007, brown 8004 Feet in die-cast zama with matte brushed or burnished, matt titanium 710 finish. Rests on pads made of thermoplastic material Cover in waterproof material; the cover is

upon request, with upcharge

Flexform reserves the right to make, at any time and without notice, improvements or modifications that it might deem appropriate to its products, whether these be of an aesthetic or technical nature or related to sizes and materials.

## TECHNICAL DRAWINGS | DAFNE

COD. 0261A1