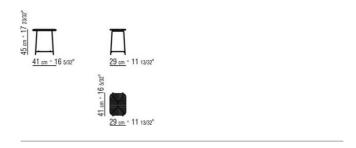

## OTTOMAN

Structure in electropolished 316 stainless steel; or, with epoxy powder-coat finish in white 100, wine red 405, or khaki green 705; burnished; or with embossed lacquered finish in white 300, sand 310, brick 320 and sage green 330

Ottoman seat in 316 stainless steel with woven matt polypropylene cord in natural 8102, ice 8103, anthracite 8105 or straw 8101 color

Feet rest on tips made of thermoplastic material

**Cover** in waterproof material; cover is upon request, with upcharge