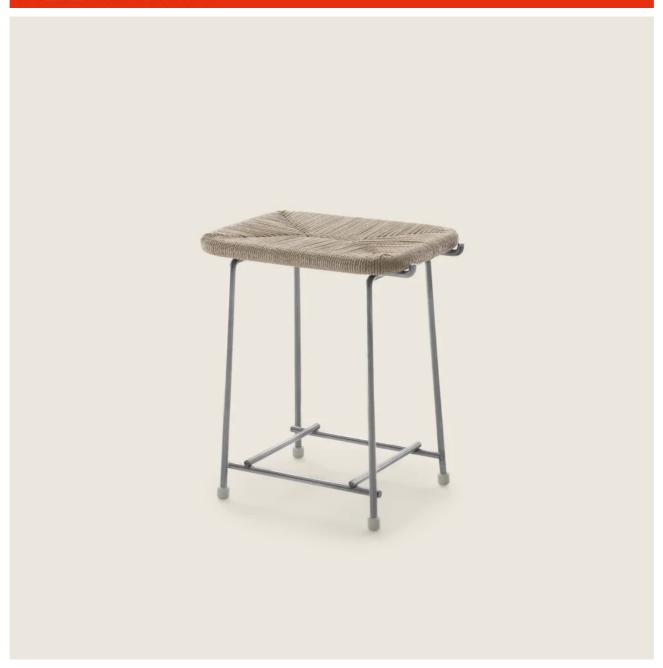

## OTTOMAN

Structure in electropolished 316 stainless steel; or, with epoxy powder-coat finish in white 100, wine red 405, or khaki green 705; burnished; or with embossed lacquered finish in white 300, sand 310, brick 320 and sage green 330

Ottoman seat in 316 stainless steel with woven matt polypropylene cord in natural 8102, ice 8103, anthracite 8105 or straw 8101 color

Feet rest on tips made of thermoplastic material

**Cover** in waterproof material; cover is upon request, with upcharge