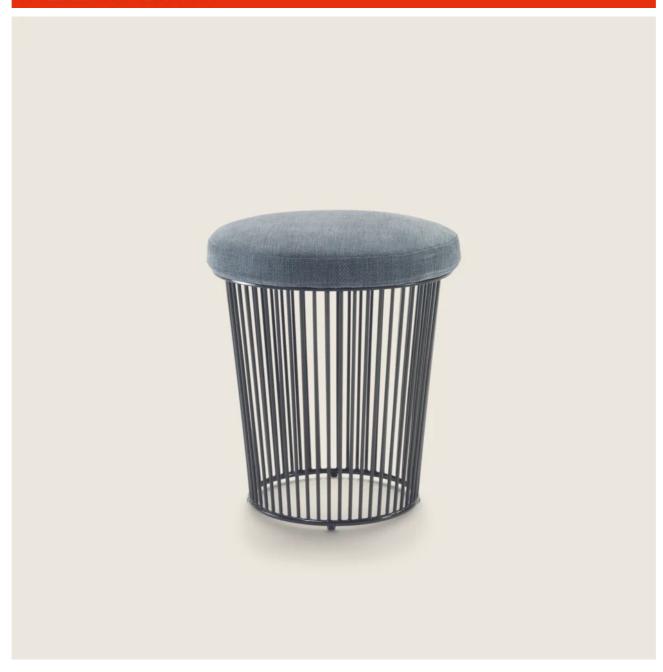

## OTTOMAN

Structure in metal, with burnished, matt titanium 710 or glossy anthracite finish Finish plus structure in metal, with satin, chrome or black chrome finish

Seat in plywood with polyurethane foam padding, encased in protective laminated

fabric

Feet rest on tips made of thermoplastic material

**Upholstery** is removable in both the fabric and leather versions

OTTOMANS 2