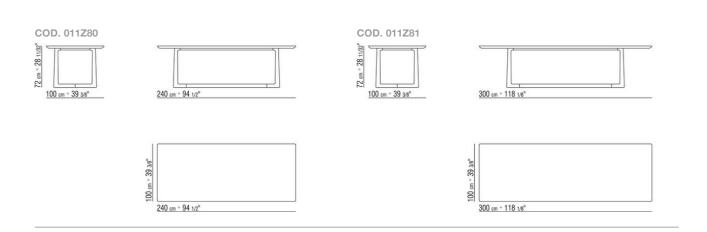

JIFF DESIGN CENTER 2003
TABLES

## JIFF | DESIGN CENTER | 2003

## **TABLES**

Frame in solid Canaletto walnut with raw-wood effect, natural, or stained walnut extra finish; or in solid ash with natural finish or stained walnut, stained teak, stained wenge, stained brown or stained ebony; or in solid oak with raw-wood effect finish. Rests on pads made of thermoplastic material

Top in Canaletto walnut veneer with rawwood effect, natural, or stained walnut extra finish; or in ash veneer with natural finish or stained walnut, stained teak, stained wenge, stained brown or stained ebony; or in oak veneer with raw-wood effect finish.

TABLES 2

## TECHNICAL DRAWINGS | JIFF



TABLES

TABLES