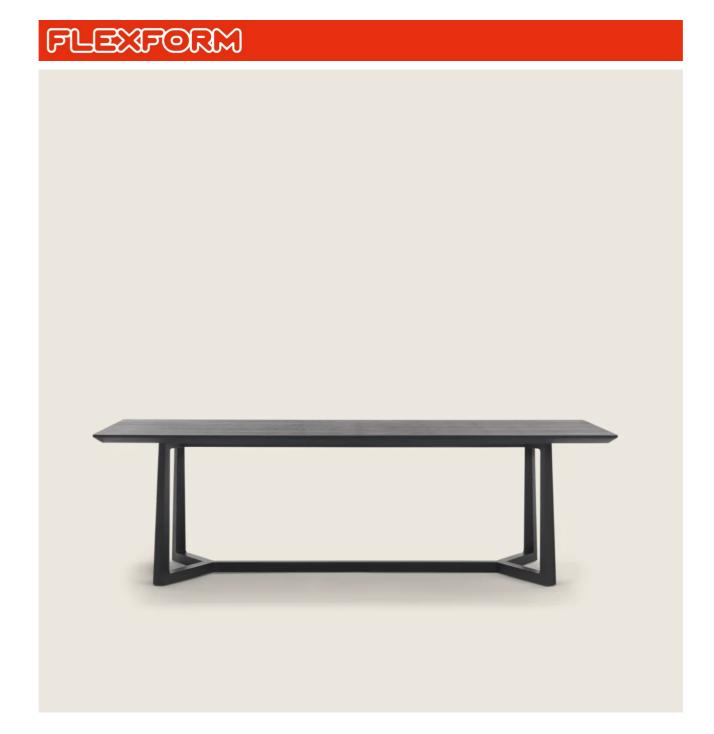

## **TABLES**

Frame in solid Canaletto walnut with raw-wood effect, natural, or stained walnut extra finish; or in solid ash with natural finish or stained walnut, stained teak, stained wenge, stained brown or stained ebony; or in solid oak with raw-wood effect finish. Rests on pads made of thermoplastic material

Top in Canaletto walnut veneer with rawwood effect, natural, or stained walnut extra finish; or in ash veneer with natural finish or stained walnut, stained teak, stained wenge, stained brown or stained ebony; or in oak veneer with raw-wood effect finish.