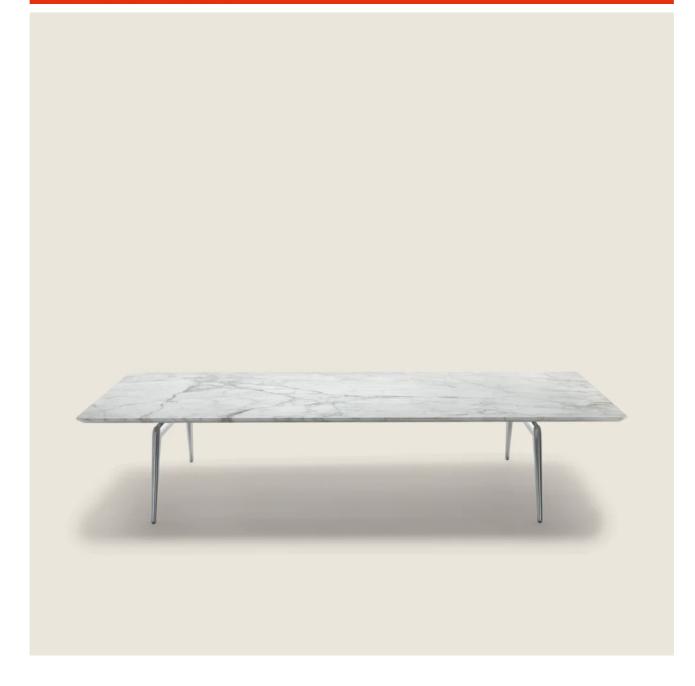

## ESTE | ANTONIO CITTERIO | 2017

**Top** in Canaletto walnut with raw-wood effect, natural, or stained walnut extra finish; or in ash with natural finish or stained walnut, stained teak, stained wenge, stained brown or stained ebony; or in oak with raw-wood effect finish. Or lacquered white, black, lilac, pine green, salmon, grey-green, mocha, dove grey, mustard, saffron, burgundy, teal, grey-blue, moss green or brick

Also available with marble polished calacatta gold, matt calacatta gold, polished white carrara, polished nero marquina, polished emperador, matt emperador, polished emperador light, polished marron damasco, matt marron damasco, polished grey stardust, matt grey stardust

Feet in cast aluminum with satin, chrome, black chrome, burnished, glossy anthracite, matt titanium 710 finish. Rests on pads made of thermoplastic material Small tables with wood top h.33 cm, with marble top h.35 cm