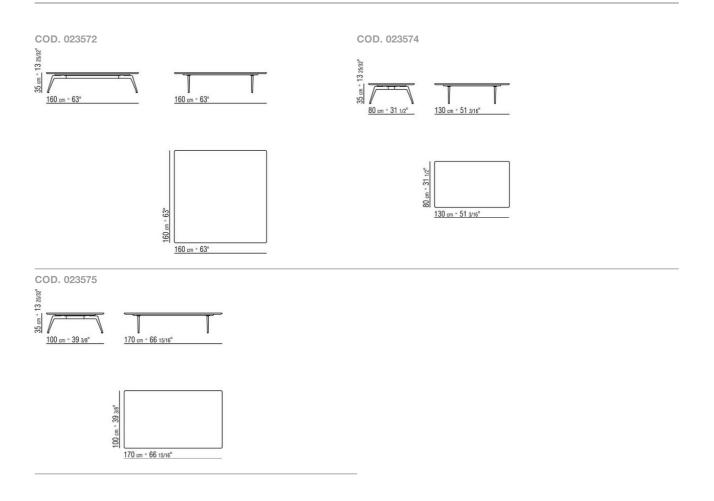

ndy, teal, grey-blue, moss green or brick

Also available with marble polished calacatta gold, matt calacatta gold, polished white carrara, polished nero marquina, polished emperador, matt emperador, polished emperador light, polished marron damasco, matt marron damasco, polished grey stardust, matt grey stardust

Feet in cast aluminum with satin, chrome, black chrome, burnished, glossy anthracite, matt titanium 710 finish. Rests on pads made of thermoplastic material Small tables with wood top h.33 cm, with marble top h.35 cm

Flexform reserves the right to make, at any time and without notice, improvements or modifications that it might deem appropriate to its products, whether these be of an aesthetic or technical nature or related to sizes and materials.

## TECHNICAL DRAWINGS | ESTE