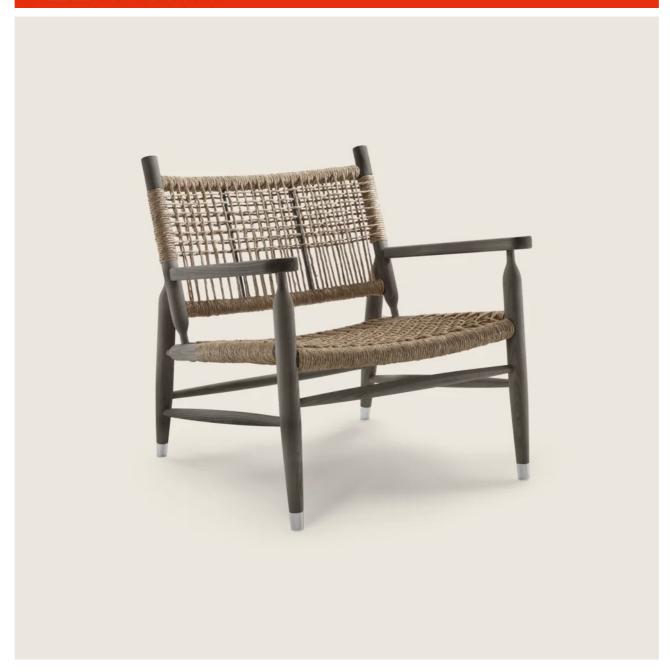

#### **TESSA**

Structure in solid Canaletto walnut with raw-wood effect, natural, or stained walnut extra finish; or in solid ash with natural finish or stained walnut, stained teak, stained wenge, stained brown or stained ebony; or in solid oak with raw-wood effect finish.

Woven twisted paper rush cord

Seat/backrest cushion (for the armchair
only) in polyester fiber; upon request, with
upcharge

Feet in die-cast zama with satin, chrome, black chrome, burnished, glossy anthracite matt titanium 710 finish. Feet rest on tips made of thermoplastic material

Seat and backrest cushion upholstery is removable in both the fabric and leather versions