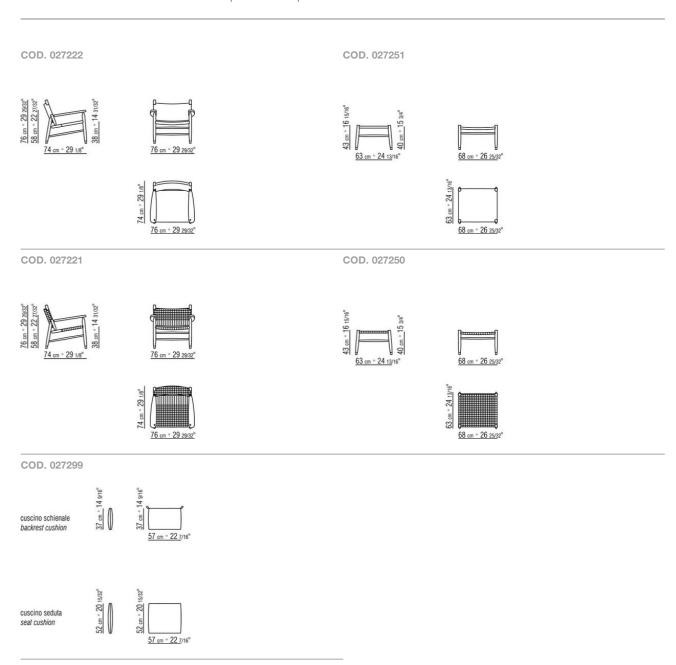

at and backrest cushion upholstery is removable in both the fabric and leather versions

#### TESSA S.H.

Structure in solid Canaletto walnut with raw-wood effect, natural, or stained walnut extra finish; or in solid ash with natural finish or stained walnut, stained teak, stained wenge, stained brown or stained ebony; or in solid oak with raw-wood effect finish. Or in solid mahogany with glossy varnished finish

Seat/backrest in cowhide in the following colors: grey 5003, dark brown 5004, extra dark brown 5013, black 5005, olive 5006, russian red 5008, sand 5001, tobacco 5015

Feet in die-cast zama with satin, chrome, burnished, black chrome, glossy anthracite, matt titanium 710 finish. Rests on tips made of thermoplastic material

ARMCHAIRS 2

## TECHNICAL DRAWINGS | TESSA | TESSA S.H.



ARMCHAIRS

ARMCHAIRS