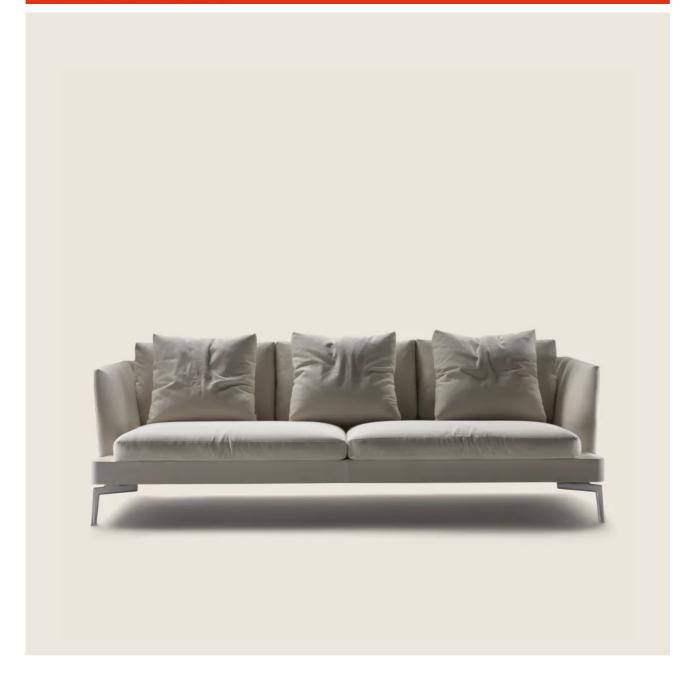

## FLEXFORM

FEEL GOOD TEN LARGE ANTONIO CITTERIO 2010 SOFAS

## FEEL GOOD TEN LARGE | ANTONIO CITTERIO | 2010

Seat frame in metal covered with fabric with polyurethane underseat Structure in solid wood with polyurethane foam and molded polyurethane foam padding, covered with a protective laminated fabric

Seat cushions in polyurethane foam and dacron

Backrest cushions in sterilized goose down (Assopiuma certified, gold label) Optional cushions in sterilized goose down (Assopiuma certified, gold label). Optional cushions are upon request, with upcharge Feet in satined, chrome, burnished, black chrome, glossy anthracite metal, or covered with hide leather: russian red 500), olive 5006, black 5005, dark brown 5004, dark brown extra 5013, grey 5003, sand 5001, tobacco 5015. Also available in black suede 6005, dark brown suede 6004, olive suede 6003, sand suede 6001. Rests on pads made of thermoplastic material Upholstery removable fabric or not removable leather covers