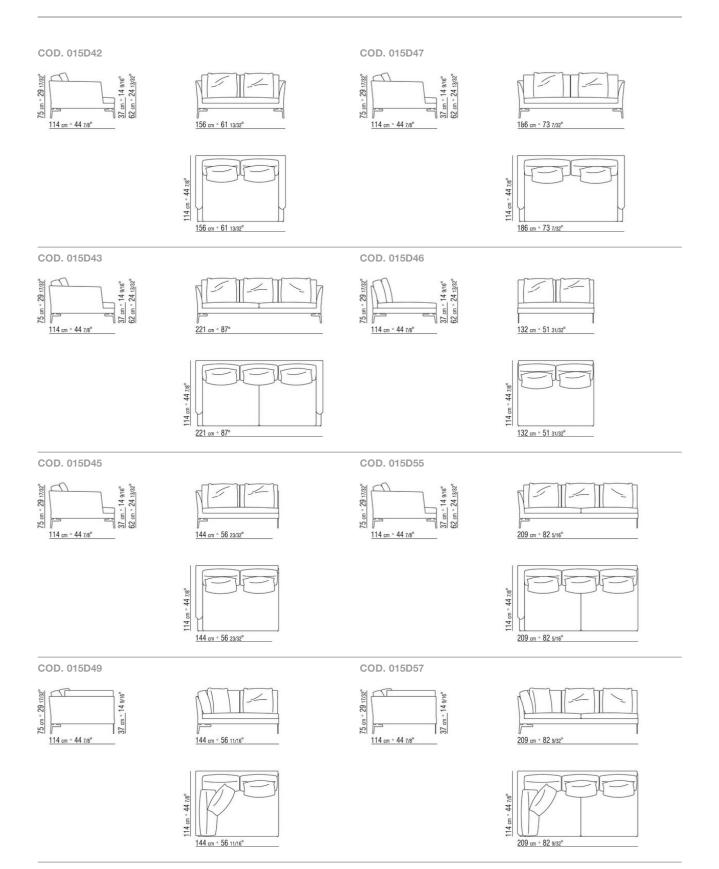

goose down (Assopiuma certified, gold label). Optional cushions are upon request, with upcharge Feet in satined, chrome, burnished, black chrome, glossy anthracite metal, or covered with hide leather: russian red 500), olive 5006, black 5005, dark brown 5004, dark brown extra 5013, grey 5003, sand 5001, tobacco 5015. Also available in black suede 6005, dark brown suede 6004, olive suede 6003, sand suede 6001. Rests on pads made of thermoplastic material Upholstery removable fabric or not removable leather covers

Flexform reserves the right to make, at any time and without notice, improvements or modifications that it might deem appropriate to its products, whether these be of an aesthetic or technical nature or related to sizes and materials.

## TECHNICAL DRAWINGS | FEEL GOOD TEN LARGE



## TECHNICAL DRAWINGS | FEEL GOOD TEN LARGE