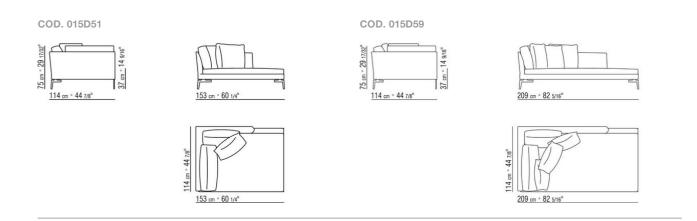

ptional cushions are upon request, with upcharge Feet in satined, chrome, burnished, black chrome, glossy anthracite metal, or covered with hide leather: russian red 500), olive 5006, black 5005, dark brown 5004, dark brown extra 5013, grey 5003, sand 5001, tobacco 5015. Also available in black suede 6005, dark brown suede 6004, olive suede 6003, sand suede 6001. Rests on pads made of thermoplastic material Upholstery removable fabric or not removable leather covers

Flexform reserves the right to make, at any time and without notice, improvements or modifications that it might deem appropriate to its products, whether these be of an aesthetic or technical nature or related to sizes and materials.

## TECHNICAL DRAWINGS | FEEL GOOD TEN LARGE



## TECHNICAL DRAWINGS | FEEL GOOD TEN LARGE