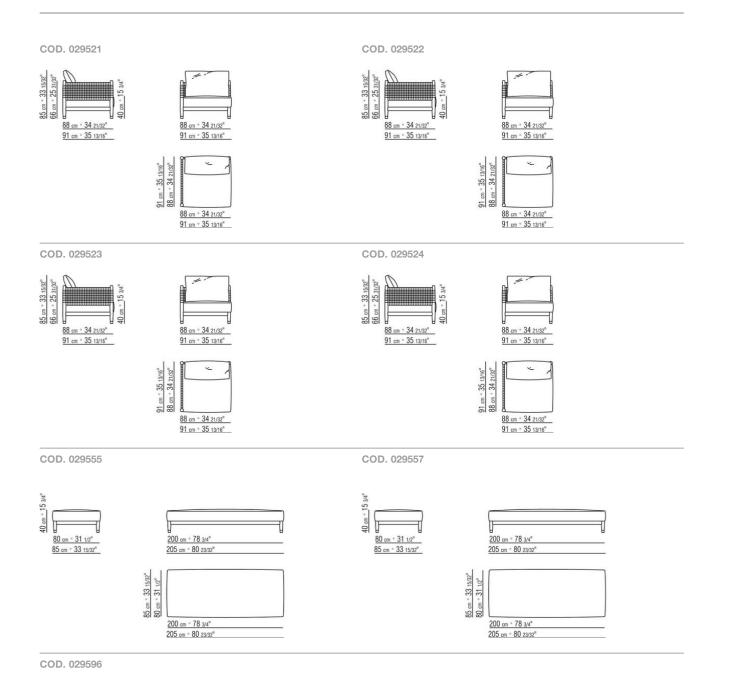

polyester fiber with insert in crushproof variable-density material

Backrest cushions in polyester fiber Optional cushions in polyester fiber. Upon request, with upcharge

Feet in die-cast zama in these finishes: satin, chrome, burnished, black chrome, glossy anthracite. Feet rest on tips made of thermoplastic material

Seat/backrest cushion upholstery is removable in both the fabric and leather versions

Upholstery piping tailored detailing includes grosgrain piping that can be crafted in all the colors on the sample board

Flexform reserves the right to make, at any time and without notice, improvements or modifications that it might deem appropriate to its products, whether these be of an aesthetic or technical nature or related to sizes and materials.

## TECHNICAL DRAWINGS | PARKER



<u>60 cm ° 2</u>3 5/8"

60 cm ° 23 5/8"