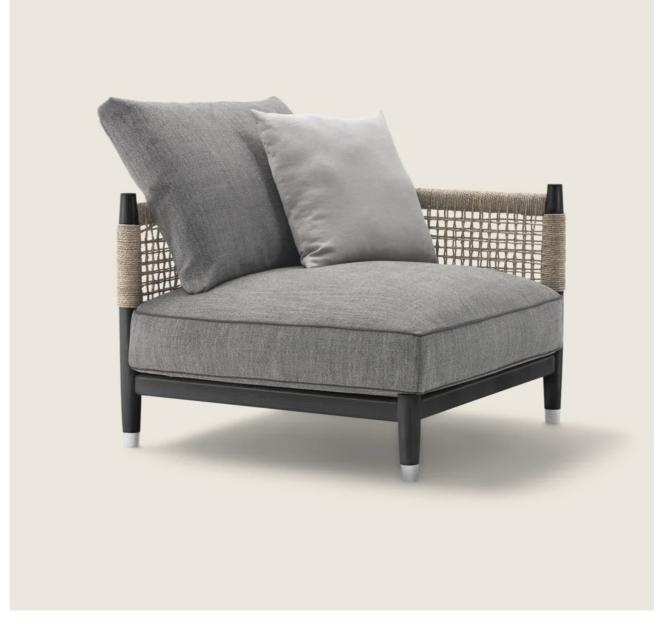

## ARMCHAIR

Structure in solid canaletto walnut with natural finish or stained extra; or in solid ash with natural finish or stained walnut, teak, wenge, ebony or brown, and metal frame with epoxy powder-coat finish, with support in anthracite color elastic webbing Hand-woven cord in twisted paper rush; or, in woven cowhide cord in these colors: black, dark brown, tobacco, natural, olive, grey, russian red

**Seat cushions** in polyester fiber with insert in crushproof variable-density material

Backrest cushions in polyester fiber Optional cushions in polyester fiber. Upon request, with upcharge

Feet in die-cast zama in these finishes: satin, chrome, burnished, black chrome, glossy anthracite. Feet rest on tips made of thermoplastic material

Seat/backrest cushion upholstery is removable in both the fabric and leather versions

Upholstery piping tailored detailing includes grosgrain piping that can be crafted in all the colors on the sample board