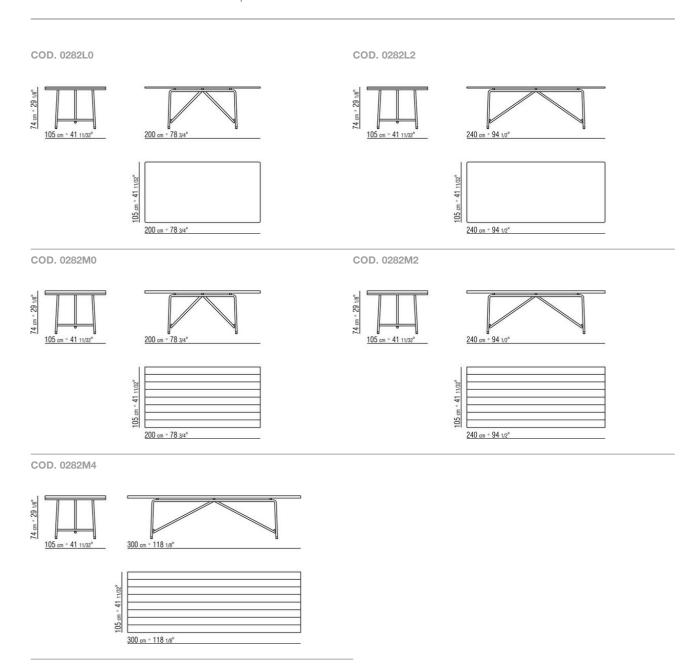

## ANY DAY OUTDOOR CHRISTOPHE PILLET 2020 TABLES

## ANY DAY OUTDOOR | CHRISTOPHE PILLET | 2020

## **TABLE**

Structure in electropolished 316 stainless steel; or, with epoxy powder-coat finish in white 100, wine red 405, or khaki green 705; burnished; or with embossed lacquered finish in white 300, sand 310, brick 320 and sage green 330

**Top** in solid iroko wood in natural finish, stained grey, stained brown, lacquered

white or in the following types of stone: porphyry, cardoso, lava, beola argentata. The measure 300x105 is not available with stone top

**Feet** rest on tips made of thermoplastic material

**Cover** in waterproof material; cover is upon request, with upcharge

TABLES 2

## TECHNICAL DRAWINGS | ANY DAY OUTDOOR



TABLES

TABLES