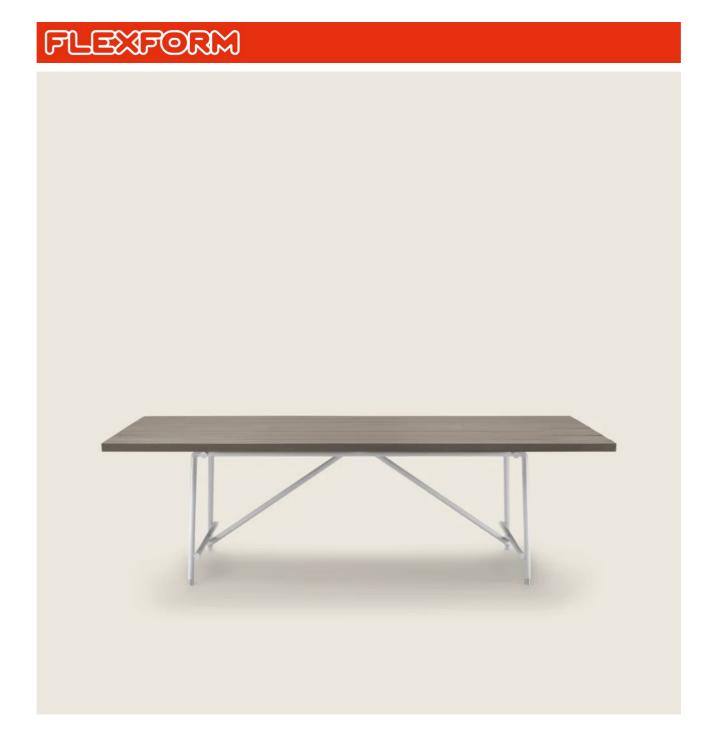

## **TABLE**

Structure in electropolished 316 stainless steel; or, with epoxy powder-coat finish in white 100, wine red 405, or khaki green 705; burnished; or with embossed lacquered finish in white 300, sand 310, brick 320 and sage green 330

**Top** in solid iroko wood in natural finish, stained grey, stained brown, lacquered

white or in the following types of stone: porphyry, cardoso, lava, beola argentata. The measure 300x105 is not available with stone top

**Feet** rest on tips made of thermoplastic material

**Cover** in waterproof material; cover is upon request, with upcharge

TABLES 2