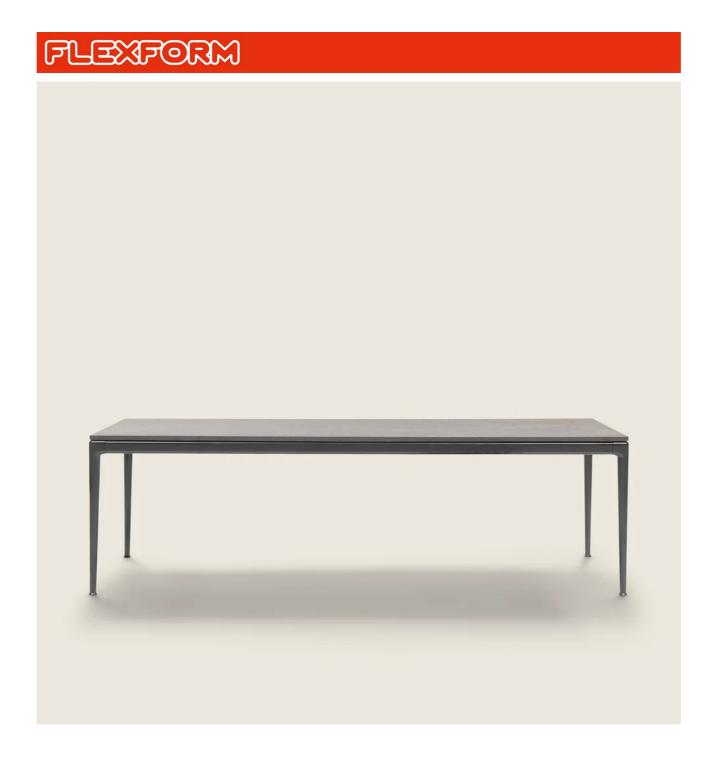

#### **TABLE**

Structure in aluminum with epoxy powder-coat finish in white 100, wine red 405, khaki green 705, grey, burnished, matt titanium 710 or with embossed lacquered finish in white 300, sand 310, brick 320, sage green 330, terracotta 325, forest green 335, charcoal 350

Elevated top in solid iroko slats, natural finish, stained grey, stained brown, or lacquered white finish. Supports and screws in 316 stainless steel, spacers in die-cast Zama, epoxy powder-coated with transparent finish. Or in the following types of stone: Lava, Porphyry, Cardoso, Beola Argentata. With stone tops, there is a painted plywood underpanel

Recessed top in solid iroko slats, natural finish, stained grey, stained brown, or lacquered white finish

Legs in cast aluminum with epoxy powder-coat finish in the following colors: white 100, wine red 405, khaki green 705, grey, burnished, matt titanium 710 or with embossed lacquered finish in white 300, sand 310, brick 320, sage green 330, terracotta 325, forest green 335, charcoal 350

Rest on tips made of thermoplastic material

**Cover** in waterproof material; cover is upon request, with upcharge

TABLES 2