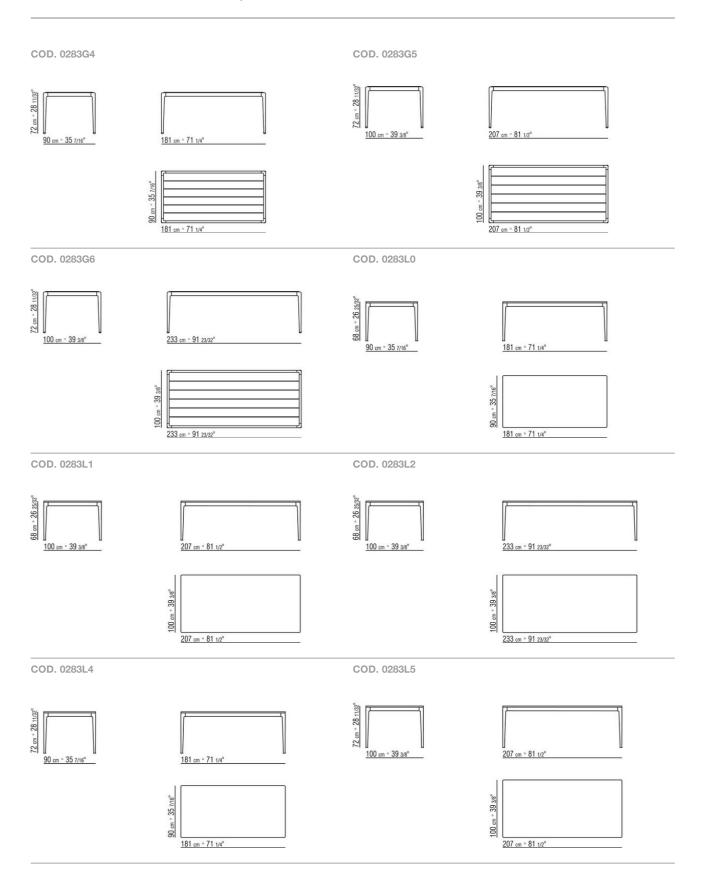

and screws in 316 stainless steel, spacers in die-cast Zama, epoxy powder-coated with transparent finish. Or in the following types of stone: Lava, Porphyry, Cardoso, Beola Argentata. With stone tops, there is a painted plywood underpanel

Recessed top in solid iroko slats, natural finish, stained grey, stained brown, or lacquered white finish

Legs in cast aluminum with epoxy powder-coat finish in the following colors: white 100, wine red 405, khaki green 705, grey, burnished, matt titanium 710 or with embossed lacquered finish in white 300, sand 310, brick 320, sage green 330, terracotta 325, forest green 335, charcoal 350

Rest on tips made of thermoplastic material

**Cover** in waterproof material; cover is upon request, with upcharge

TABLES 2

## TECHNICAL DRAWINGS | PICO OUTDOOR



TABLES

## TECHNICAL DRAWINGS | PICO OUTDOOR



TABLES