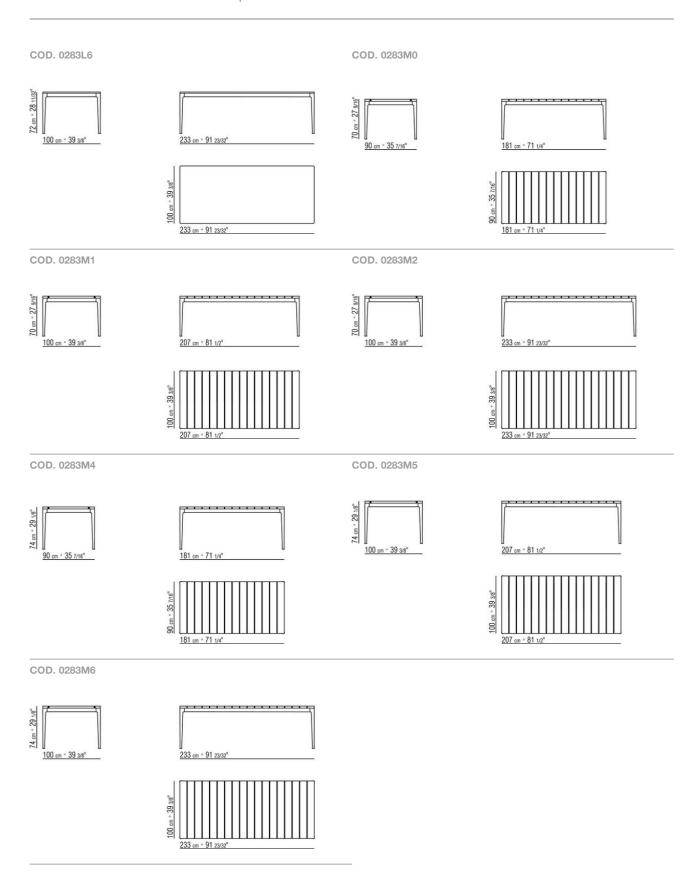

ie-cast Zama, epoxy powder-coated with transparent finish. Or in the following types of stone: Lava, Porphyry, Cardoso, Beola Argentata. With stone tops, there is a painted plywood underpanel

Recessed top in solid iroko slats, natural finish, stained grey, stained brown, or lacquered white finish

Legs in cast aluminum with epoxy powder-coat finish in the following colors: white 100, wine red 405, khaki green 705, grey, burnished, matt titanium 710 or with embossed lacquered finish in white 300, sand 310, brick 320, sage green 330, terracotta 325, forest green 335, charcoal 350

Rest on tips made of thermoplastic material

**Cover** in waterproof material; cover is upon request, with upcharge

TABLES 2

## TECHNICAL DRAWINGS | PICO OUTDOOR



TABLES

## TECHNICAL DRAWINGS | PICO OUTDOOR



TABLES