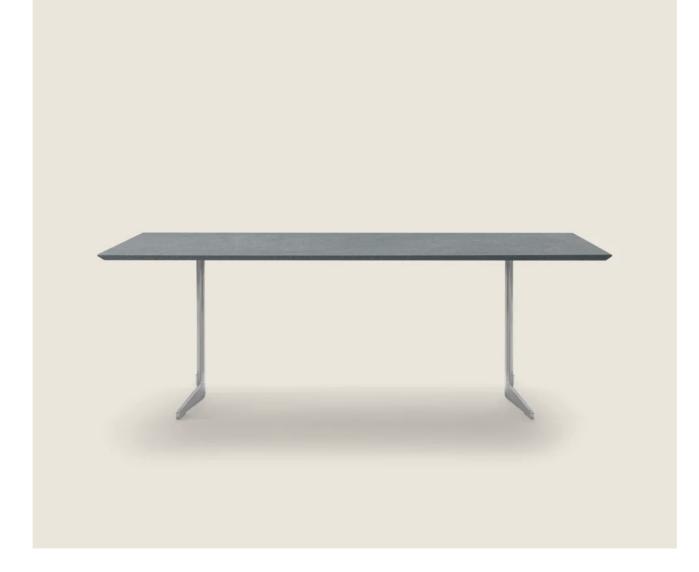

## CONSOLLE

**Structure** in stainless steel 316 with electropolished or epoxy-powder-coated finish in white 100, wine red 405, khaki green 705, or burnished; or with embossed lacquered finish in white 300, sand 310, brick 320 and sage green 330 Top in the following types of stone: lava stone, porphyry, cardoso, beola argentata Feet in thermoplastic material Cover in waterproof material; the cover is upon request, with upcharge