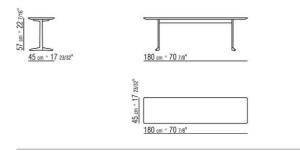

OR ANTONIO CITTERIO 2019 ACCESSORIES

## FLY OUTDOOR | ANTONIO CITTERIO | 2019

## CONSOLLE

**Structure** in stainless steel 316 with electropolished or epoxy-powder-coated finish in white 100, wine red 405, khaki green 705, or burnished; or with embossed lacquered finish in white 300, sand 310, brick 320 and sage green 330 Top in the following types of stone: lava stone, porphyry, cardoso, beola argentata Feet in thermoplastic material Cover in waterproof material; the cover is upon request, with upcharge

Flexform reserves the right to make, at any time and without notice, improvements or modifications that it might deem appropriate to its products, whether these be of an aesthetic or technical nature or related to sizes and materials.

## TECHNICAL DRAWINGS | FLY OUTDOOR

COD. 014XH8